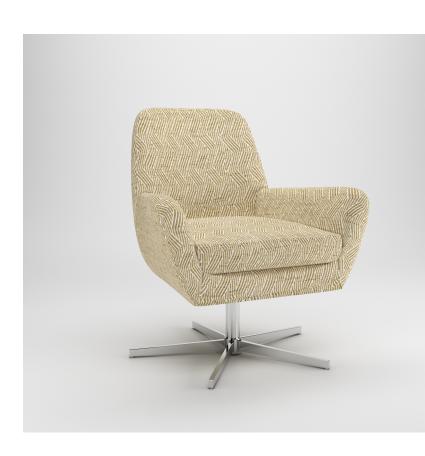

### Collection Name : Riviera Product Name : ATLANTIS-BEIGE

#### FABRIC INFORMATION

ACT Symbols: ACT Symbols: Collection: Riviera Width: 54 inches Contents: 100% Polyester Color Family: Neutral Pattern: Herringbone 3 years warrenty Repeat: Approx.V-3.00" H-1.75" Cleaning: Fabric Care » W (Water) Weight: 786 GSM Shown Railroaded: No