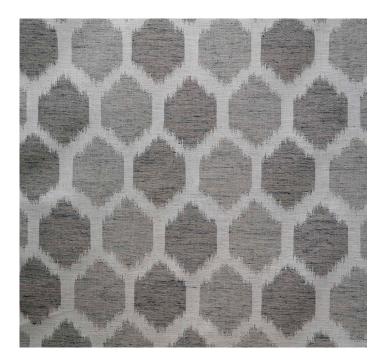

# posh textiles

Collection Name : Riviera Product Name : NOVA-SMOKE

### **FABRIC INFORMATION**

ACT Symbols: \*\*\*

Collection: Riviera Width: 54 inches

Contents: 70% Cotton, 30% Polyester

Color Family: Gray Pattern: Damask 3 years warrenty

Repeat: Approx.V-13.50" H-13.50" Cleaning: Fabric Care » W (Water)

Weight: 365 GSM Shown Railroaded: No