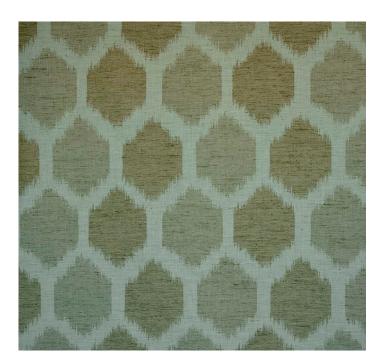

Collection Name: Riviera

Product Name: NOVA-SEAGREEN

## **FABRIC INFORMATION**

ACT Symbols: **★★★** 

Collection: Riviera Width: 54 inches

Contents: 70% Cotton, 30% Polyester

Color Family: Green Pattern: Damask 3 years warrenty

Repeat: Approx.V-13.50" H-13.50" Cleaning: Fabric Care » W (Water)