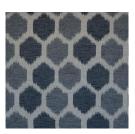

Collection Name: Riviera

Product Name: NOVA-SEAGREEN

## **FABRIC INFORMATION**

ACT Symbols: **★★★** 

Collection: Riviera Width: 54 inches

Contents: 70% Cotton, 30% Polyester

Color Family: Green Pattern: Damask 3 years warrenty

Repeat: Approx.V-13.50" H-13.50" Cleaning: Fabric Care » W (Water)