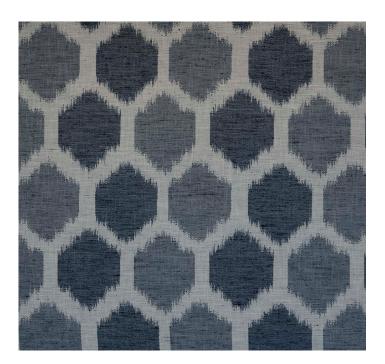

# posh textiles

Collection Name : Riviera Product Name : NOVA-MARINE

#### **FABRIC INFORMATION**

ACT Symbols: \*\*\*

Collection: Riviera Width: 54 inches

Contents: 70% Cotton, 30% Polyester

Color Family: Blue Pattern: Damask 3 years warrenty

Repeat: Approx.V-13.50" H-13.50" Cleaning: Fabric Care » W (Water)

Weight: 365 GSM Shown Railroaded: No