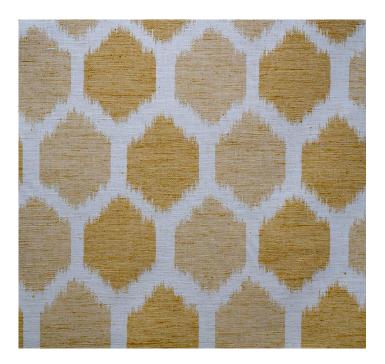

# posh textiles

Collection Name : Riviera Product Name : NOVA-GOLD

#### **FABRIC INFORMATION**

ACT Symbols: \*\*\*

Collection: Riviera Width: 54 inches

Contents: 70% Cotton, 30% Polyester

Color Family: Gold Pattern: Damask 3 years warrenty

Repeat: Approx.V-13.50" H-13.50" Cleaning: Fabric Care » W (Water)

Weight: 365 GSM Shown Railroaded: No