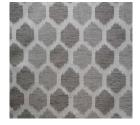

#### FABRIC INFORMATION

ACT Symbols: **\*\* \* \* \*** Collection: Riviera Width: 54 inches Contents: 70% Cotton, 30% Polyester Color Family: Gray Pattern: Damask 3 years warrenty Repeat: Approx.V-13.50" H-13.50" Cleaning: Fabric Care » W (Water) Weight: 365 GSM Shown Railroaded: No

## APPLICATIONS

Guestroom Seating Residential Seating Food & Beverage Seating Nightclub Higher Education Senior Living IMO

COLOR OPTIONS

NOVA-EARTH

NOVA-GOLD

NOVA-MARINE

NOVA-SEAGREEN

NOVA-SMOKE