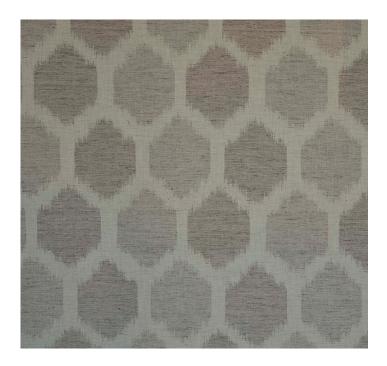

# Collection Name : Riviera Product Name : NOVA-FROST

#### FABRIC INFORMATION

ACT Symbols: **\*\* \* \* \*** Collection: Riviera Width: 54 inches Contents: 70% Cotton, 30% Polyester Color Family: Gray Pattern: Damask 3 years warrenty Repeat: Approx.V-13.50" H-13.50" Cleaning: Fabric Care » W (Water) Weight: 365 GSM Shown Railroaded: No