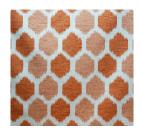

#### FABRIC INFORMATION

ACT Symbols: **\*\* \* \* \*** Collection: Riviera Width: 54 inches Contents: 70% Cotton, 30% Polyester Color Family: Gray Pattern: Damask 3 years warrenty Repeat: Approx.V-13.50" H-13.50" Cleaning: Fabric Care » W (Water) Weight: 365 GSM Shown Railroaded: No

## APPLICATIONS

Guestroom Seating Residential Seating Food & Beverage Seating Nightclub Higher Education Senior Living IMO

COLOR OPTIONS

NOVA-EARTH

NOVA-GOLD

NOVA-MARINE

NOVA-SEAGREEN

NOVA-SMOKE

NOVA-TANGERINE

Actual product may differ in scale,color texture and finish