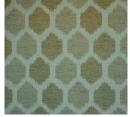

#### FABRIC INFORMATION

ACT Symbols: **\*\* \* \* \*** Collection: Riviera Width: 54 inches Contents: 70% Cotton, 30% Polyester Color Family: Gray Pattern: Damask 3 years warrenty Repeat: Approx.V-13.50" H-13.50" Cleaning: Fabric Care » W (Water) Weight: 365 GSM Shown Railroaded: No

## APPLICATIONS

Guestroom Seating Residential Seating Food & Beverage Seating Nightclub Higher Education Senior Living IMO

COLOR OPTIONS

NOVA-EARTH

NOVA-GOLD

NOVA-MARINE

NOVA-SEAGREEN

NOVA-SMOKE