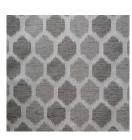

# posh textiles

Collection Name : Riviera Product Name : NOVA-EARTH

### **FABRIC INFORMATION**

ACT Symbols: \*\*\*

Collection: Riviera Width: 54 inches

Contents: 70% Cotton, 30% Polyester

Color Family: Neutral Pattern: Damask 3 years warrenty

Repeat: Approx.V-13.50" H-13.50" Cleaning: Fabric Care » W (Water)

# **COLOR OPTIONS**

NOVA-FROST

**NOVA-GOLD** 

**NOVA-MARINE** 

NOVA-SEAGREEN

NOVA-SMOKE

NOVA-TANGERINE