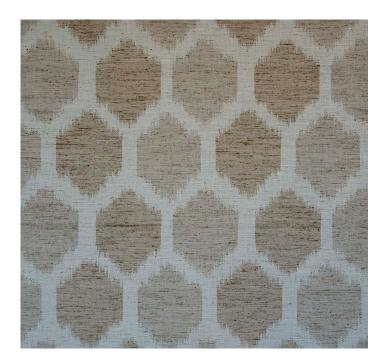

# posh textiles

Collection Name : Riviera Product Name : NOVA-EARTH

### **FABRIC INFORMATION**

ACT Symbols: \*\*\*

Collection: Riviera Width: 54 inches

Contents: 70% Cotton, 30% Polyester

Color Family: Neutral Pattern: Damask 3 years warrenty

Repeat: Approx.V-13.50" H-13.50" Cleaning: Fabric Care » W (Water)

Weight: 365 GSM Shown Railroaded: No