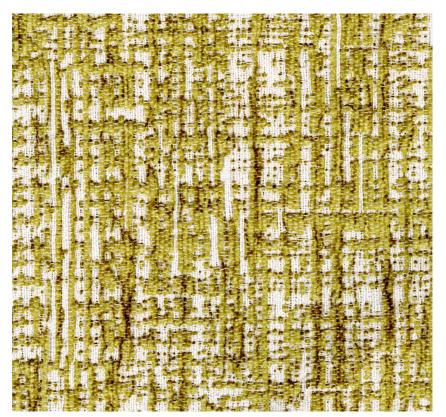

# posh textiles

Collection Name : Country Product Name : SONNET-KIWI

#### **FABRIC INFORMATION**

ACT Symbols: ACT S

Repeat: Approx.V-9.75" H-6.75" Cleaning: Fabric Care » W (Water)

Weight: 527 GSM Shown Railroaded: Yes