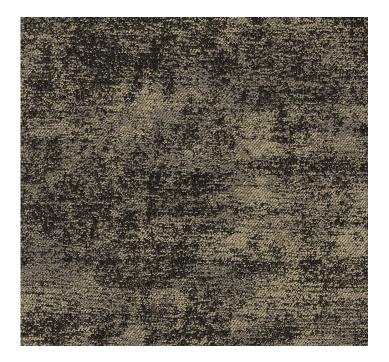

# posh textiles

Collection Name : Rhapsody Product Name : GLIMMER-EBONY

### **FABRIC INFORMATION**

ACT Symbols: \*\*\* ACI
Collection: Rhapsody
Width: 54 inches
Contents: 100% Polyester
Color Family: Black
Pattern: Stone Effect
3 years warrenty
Repeat: Approx.None

Cleaning: Fabric Care » W (Water) Weight: 390 GSM