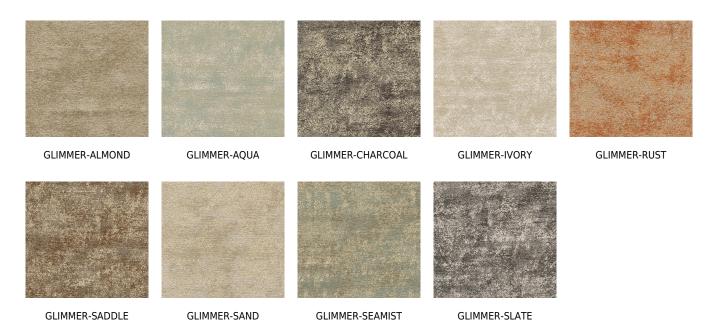

# posh textiles

Collection Name : Rhapsody Product Name : GLIMMER-EBONY



### **FABRIC INFORMATION**

ACT Symbols: \*\*\* ACI
Collection: Rhapsody
Width: 54 inches
Contents: 100% Polyester
Color Family: Black
Pattern: Stone Effect
3 years warrenty
Repeat: Approx.None

Cleaning: Fabric Care » W (Water) Weight: 390 GSM

Shown Railroaded: No

## **TECHNICAL SPECIFICATIONS**

Wear Test: 50,000 Double Rubs (Wyzenbeek, Cotton Duck) Fire Resistance: CAL117-2013, NFPA 260, UFAC I, IMO 8 with treatment

### **APPLICATIONS**

Guestroom Seating Wall Panels Residential Seating Food & Beverage Seating Headboard Nightclub Higher Education Senior Living IMO

## **COLOR OPTIONS**