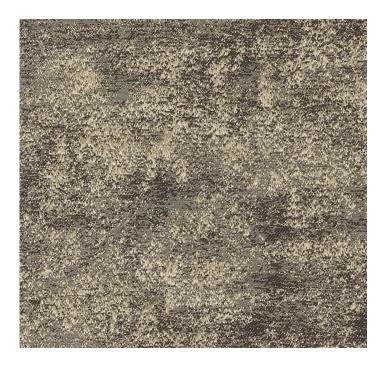

## Collection Name : Rhapsody Product Name : GLIMMER-CHARCOAL

#### FABRIC INFORMATION

ACT Symbols: **\*\* \* A** Collection: Rhapsody Width: 54 inches Contents: 100% Polyester Color Family: Gray Pattern: Stone Effect 3 years warrenty Repeat: Approx.None Cleaning: Fabric Care » W (Water) Weight: 390 GSM Shown Railroaded: No