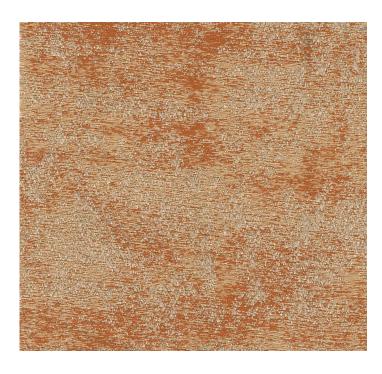

## Collection Name : Rhapsody Product Name : GLIMMER-RUST

#### FABRIC INFORMATION

ACT Symbols: **\*\* \* \* •** Collection: Rhapsody Width: 54 inches Contents: 100% Polyester Color Family: Orange Pattern: Stone Effect 3 years warrenty Repeat: Approx.None Cleaning: Fabric Care » W (Water) Weight: 390 GSM Shown Railroaded: No