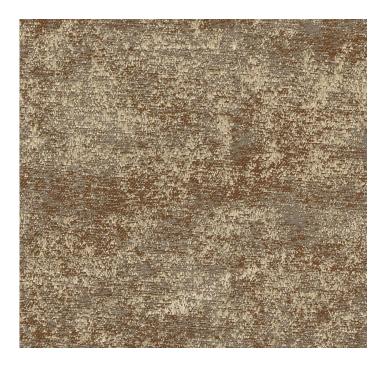

# posh textiles

## Collection Name : Rhapsody Product Name : GLIMMER-SADDLE



### FABRIC INFORMATION

ACT Symbols: ACT Symbols: ACT Symbols: ACT Symbols: ACT Symbols: ACT Symbols: ACT Symbol Symb

#### TECHNICAL SPECIFICATIONS

Wear Test: 50,000 Double Rubs (Wyzenbeek, Cotton Duck) Fire Resistance: CAL117-2013, NFPA 260, UFAC I, IMO 8 with treatment

#### APPLICATIONS

Guestroom Seating Wall Panels Residential Seating Food & Beverage Seating Headboard Nightclub Higher Education Senior Living IMO

## COLOR OPTIONS



GLIMMER-RUST

GLIMMER-SAND

GLIMMER-SLATE

Actual product may differ in scale,color texture and finish

GLIMMER-SEAMIST