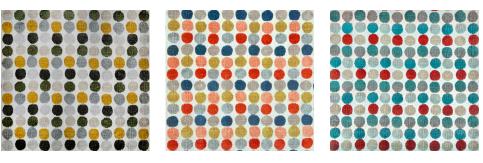

# posh textiles

Collection Name : Wayfarer Product Name : BROADWAY-TEAL



#### **FABRIC INFORMATION**

ACT Symbols: \*\* A A Collection: Wayfarer Width: 55 inches

Contents: 62% Acrylic, 38% Polyester

Color Family: Pattern:

3 Years warrenty

Repeat: Approx.V-5.11"H-3.54" Cleaning: Fabric Care » S (Solvent)

Weight: 640 GSM Shown Railroaded: No

## **TECHNICAL SPECIFICATIONS**

Wear Test: 80,000 Cycles Martindale Fire Resistance: CAL117-2013, NFPA

260

# **APPLICATIONS**

Guestroom Seating
Residential Seating
Food & Beverage Seating
Headboard
Nightclub
Higher Education
Senior Living
Recommended for chair back only, if used for seating.

### **COLOR OPTIONS**



BROADWAY-GOLD

**BROADWAY-JEWEL** 

**BROADWAY-SPICE**