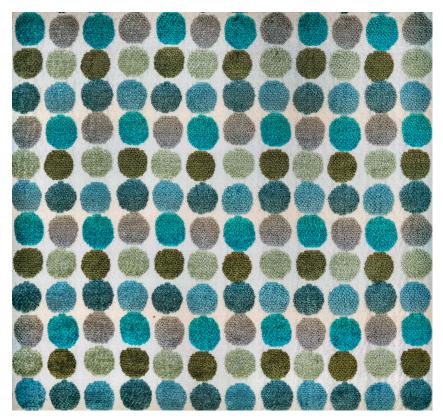

# posh textiles

Collection Name : Wayfarer Product Name : BROADWAY-TEAL

#### **FABRIC INFORMATION**

ACT Symbols: \*\* A A Collection: Wayfarer Width: 55 inches

Contents: 62% Acrylic, 38% Polyester

Color Family: Pattern:

3 Years warrenty

Repeat: Approx.V-5.11"H-3.54" Cleaning: Fabric Care » S (Solvent)