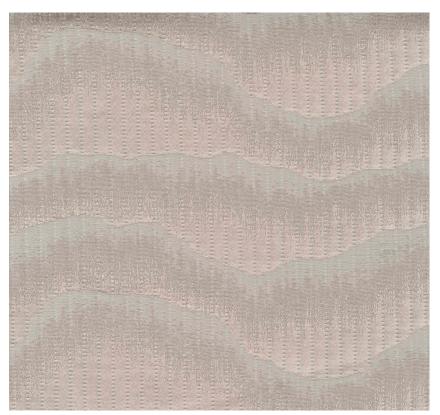

# posh textiles

Collection Name: Rhapsody Product Name: CIRRUS-FOG

### **FABRIC INFORMATION**

ACT Symbols: ACT Symbols: ACT Symbols: ACT Symbols: ACT Symbols: ACT Symbols S

Repeat: Approx. V-6.50" H-13.75" Cleaning: Fabric Care » W (Water)

Weight: 450 GSM Shown Railroaded: No