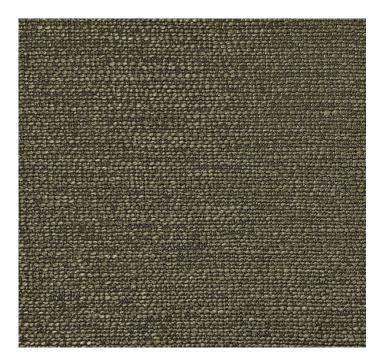

# posh textiles

Collection Name: Wayfarer

Product Name: GREENVALE-TAUPE

### FABRIC INFORMATION

ACT Symbols: \*\* ACT Symbols: \*

Contents: 63% Acrylic, 37% Polyester

Color Family: Brown

Pattern:

3 Years warrenty

Repeat: Approx.V-67.32" H-13.78" Cleaning: Fabric Care » S (Solvent)

Weight: 550 GSM Shown Railroaded: No