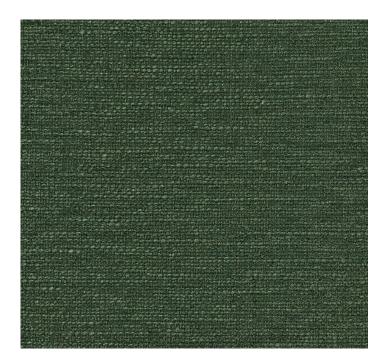

# posh textiles

Collection Name: Wayfarer

Product Name: GREENVALE-EMERALD

## FABRIC INFORMATION

ACT Symbols: \*\* ACT Symbols: \*

Contents: 63% Acrylic, 37% Polyester

Color Family: Green

Pattern:

3 Years warrenty

Repeat: Approx.V-67.32" H-13.78" Cleaning: Fabric Care » S (Solvent)

Weight: 550 GSM Shown Railroaded: No