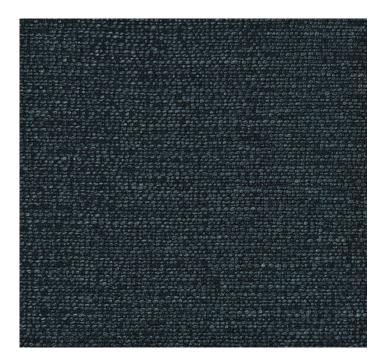

# posh textiles

Collection Name: Wayfarer

Product Name: GREENVALE-DENIM

### FABRIC INFORMATION

ACT Symbols: \*\*\* ACT Symbols: \*\*\* ACT ACT Symbols: \*\*\* ACT ACT Symbols: \*\*\* ACT Symbols: \*\*

Width: 55 inches Contents: 63% Acrylic, 37% Polyester

Color Family: Blue

Pattern: