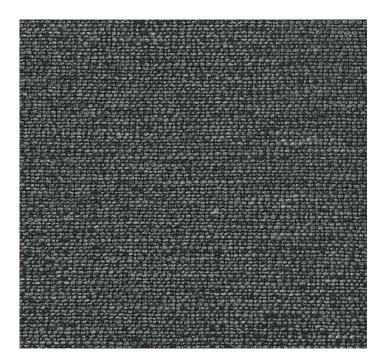

# posh textiles

Collection Name: Wayfarer

Product Name: GREENVALE-CHARCOAL

## **FABRIC INFORMATION**

ACT Symbols: \*\*\* ACT Sy

Contents: 63% Acrylic, 37% Polyester

Color Family: Green

Pattern:

3 Years warrenty

Repeat: Approx.V-67.32" H-13.78" Cleaning: Fabric Care » S (Solvent)

Weight: 550 GSM Shown Railroaded: No