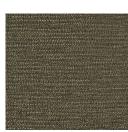

# posh textiles

Collection Name: Wayfarer

Product Name: GREENVALE-CHARCOAL

## **FABRIC INFORMATION**

ACT Symbols: \*\*\* ACT Sy

Contents: 63% Acrylic, 37% Polyester

Color Family: Green

Pattern:

3 Years warrenty

Repeat: Approx.V-67.32" H-13.78" Cleaning: Fabric Care » S (Solvent)

Weight: 550 GSM Shown Railroaded: No