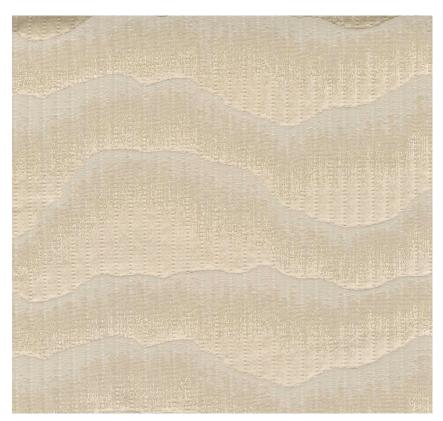

# posh textiles

Collection Name: Rhapsody

Product Name: CIRRUS-PARCHMENT



#### **FABRIC INFORMATION**

ACT Symbols: ACT S

Repeat: Approx. V-6.50" H-13.75" Cleaning: Fabric Care » W (Water)

Weight: 450 GSM Shown Railroaded: No

### **TECHNICAL SPECIFICATIONS**

Wear Test: 50,000 Double Rubs (Wyzenbeek, Cotton Duck)

Fire Resistance: CAL117-2013, NFPA 260, UFAC I, IMO 8 with treatment

## **APPLICATIONS**

Guestroom Seating
Wall Panels
Residential Seating
Food & Beverage Seating
Headboard
Nightclub
Higher Education
Senior Living
IMO

### **COLOR OPTIONS**



CIRRUS-CHARCOAL



**CIRRUS-FOG** 



**CIRRUS-IVORY** 



**CIRRUS-SMOKE**