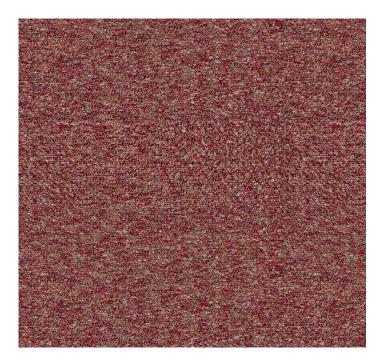

## posh textiles

Collection Name: Wayfarer

Product Name: CLAIRMONT-CORAL

Olefin, 63% Acrylic, 3% Polyester

Color Family: Red

Pattern:
3 Years warrenty

Repeat: Approx.V-2.36" H-14.17" Cleaning: Fabric Care » S (Solvent)

Weight: 449 GSM Shown Railroaded: No