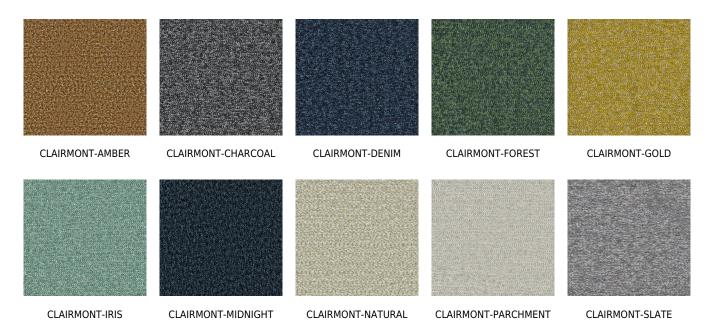

## posh textiles

Collection Name: Wayfarer

Product Name: CLAIRMONT-CORAL



#### **FABRIC INFORMATION**

ACT Symbols: \*\*\* ACT Symbols: \*\*\* ACT ACT Symbols: \*\*\* ACT ACT Symbols: \*\*\* ACT Symbols: \*\*

Width: 55 inches Contents: 18% Recycled Pet, 16% Recycled Solution Dyed

Olefin, 63% Acrylic, 3% Polyester

Color Family: Red

Pattern:
3 Years warrenty

Repeat: Approx.V-2.36" H-14.17" Cleaning: Fabric Care » S (Solvent)

Weight: 449 GSM Shown Railroaded: No

### **TECHNICAL SPECIFICATIONS**

Wear Test: 80,000 Cycles Martindale Fire Resistance: CAL117-2013, NFPA 260

#### **APPLICATIONS**

Guestroom Seating Residential Seating Food & Beverage Seating Nightclub Higher Education Senior Living

#### **COLOR OPTIONS**



# posh textiles