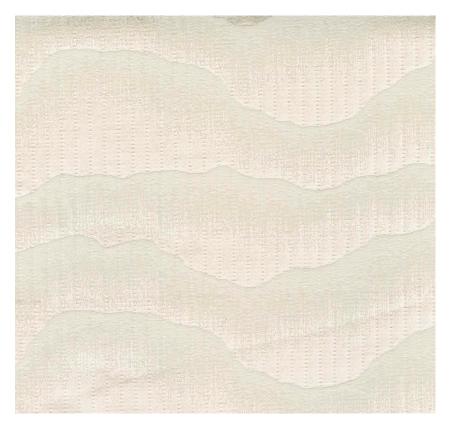

# posh textiles

Collection Name : Rhapsody Product Name : CIRRUS-IVORY

#### **FABRIC INFORMATION**

ACT Symbols: ACT S

Repeat: Approx. V-6.50" H-13.75" Cleaning: Fabric Care » W (Water)

Weight: 450 GSM Shown Railroaded: No