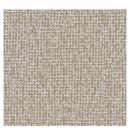

# posh textiles

Collection Name: Terra Verde

Product Name: SPOONDRIFT-PARCHMENT

### **FABRIC INFORMATION**

ACT Symbols: \*\* ACT Symbols: \*

Contents: 98% Recycled Solution Dyed Olefin, 2% Polyester

Color Family: Neutral

Pattern:

3 Years warrenty

Repeat: Approx.V-1.7" H-14.17"

Cleaning: Fabric Care » WS (Water or Solvent), Bleach (4:1)

Weight: 427 GSM Shown Railroaded: No