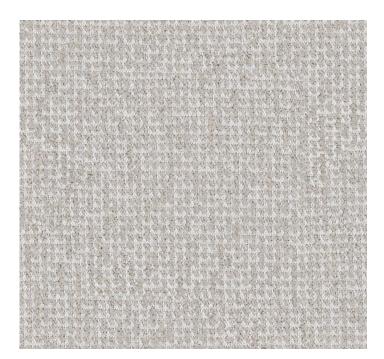

# posh textiles

Collection Name: Terra Verde

Product Name: SPOONDRIFT-PARCHMENT

### **FABRIC INFORMATION**

ACT Symbols: \*\* ACT Symbols: \*

Contents: 98% Recycled Solution Dyed Olefin, 2% Polyester

Color Family: Neutral

Pattern:

3 Years warrenty

Repeat: Approx.V-1.7" H-14.17"

Cleaning: Fabric Care » WS (Water or Solvent), Bleach (4:1)

Weight: 427 GSM Shown Railroaded: No