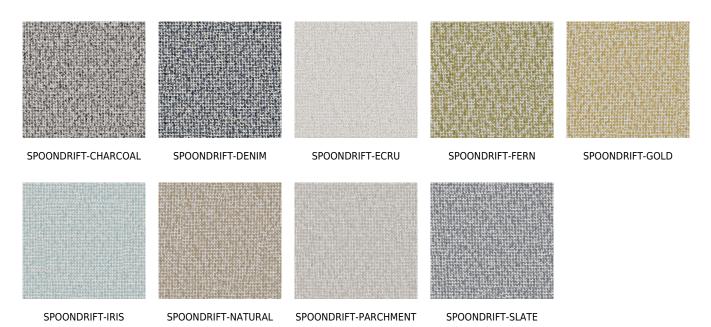

# posh textiles

Collection Name : Terra Verde Product Name : SPOONDRIFT-CORAL



### FABRIC INFORMATION

ACT Symbols: **\*\* \* • \* • •** Collection: Terra Verde Width: 55 inches Contents: 98% Recycled Solution Dyed Olefin, 2% Polyester Color Family: Red Pattern: 3 Years warrenty Repeat: Approx.V-1.7" H-14.17" Cleaning: Fabric Care » WS (Water or Solvent), Bleach (4:1) Weight: 427 GSM Shown Railroaded: No

#### TECHNICAL SPECIFICATIONS

Wear Test: 90000 Double Rubs (Wyzenbeek, Cotton Duck) Fire Resistance: CAL117-2013, NFPA 260 Lightfastness: 1500 Hours

## APPLICATIONS

Guestroom Seating Residential Seating Food & Beverage Seating Headboard Nightclub Higher Education Healthcare Senior Living Outdoor Seating

# COLOR OPTIONS



Actual product may differ in scale,color texture and finish