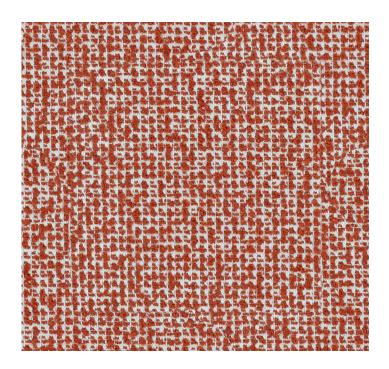

# posh textiles

Collection Name : Terra Verde Product Name : SPOONDRIFT-CORAL

### FABRIC INFORMATION

ACT Symbols: **\*\* \* • \* • •** Collection: Terra Verde Width: 55 inches Contents: 98% Recycled Solution Dyed Olefin, 2% Polyester Color Family: Red Pattern: 3 Years warrenty Repeat: Approx.V-1.7" H-14.17" Cleaning: Fabric Care » WS (Water or Solvent), Bleach (4:1) Weight: 427 GSM Shown Railroaded: No