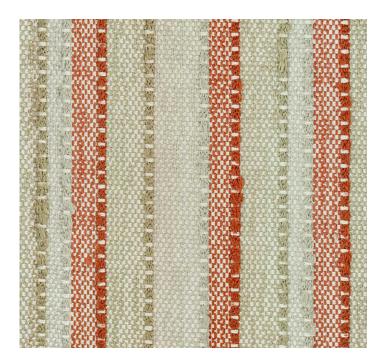

# posh textiles

Collection Name : Terra Verde Product Name : RIVERBANK-CORAL

#### **FABRIC INFORMATION**

ACT Symbols: \*\*

Collection: Terra Verde
Width: 55 inches

Contents: 97% Recycled Solution Dyed Olefin, 3% Polyester

Color Family: Red Pattern:

3 Years warrenty

Repeat: Approx.V-9.85" H-5.90"

Cleaning: Fabric Care » WS (Water or Solvent), Bleach (4:1)

Weight: 487 GSM Shown Railroaded: No

### **TECHNICAL SPECIFICATIONS**

Wear Test: 90000 Double Rubs (Wyzenbeek, Cotton Duck)

Fire Resistance: CAL117-2013, NFPA 260

Lightfastness: 1500 Hours