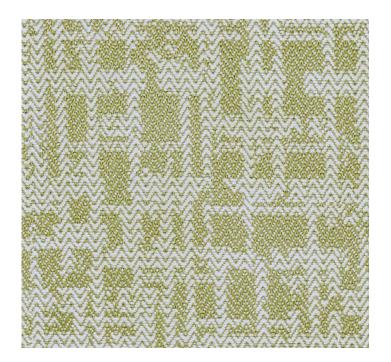

# posh textiles

Collection Name : Terra Verde Product Name : MOONGLADE-FERN

### **FABRIC INFORMATION**

ACT Symbols: \*\* ACT Symbols: \*

Contents: 100% Recycled Solution Dyed Olefin

Color Family: Green

Pattern:

3 Years warrenty

Repeat: Approx.V-12.80" H-13.78"

Cleaning: Fabric Care » WS (Water or Solvent), Bleach (4:1)

Weight: 322 GSM Shown Railroaded: No