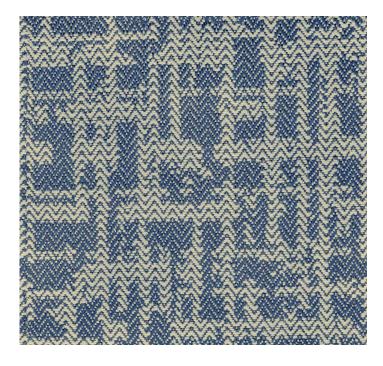

# posh textiles

Collection Name : Terra Verde Product Name : MOONGLADE-DENIM

### FABRIC INFORMATION

ACT Symbols: **# \* \* \* • •** Collection: Terra Verde Width: 55 inches Contents: 100% Recycled Solution Dyed Olefin Color Family: Blue Pattern: 3 Years warrenty Repeat: Approx.V-12.80" H-13.78" Cleaning: Fabric Care » WS (Water or Solvent), Bleach (4:1) Weight: 322 GSM Shown Railroaded: No