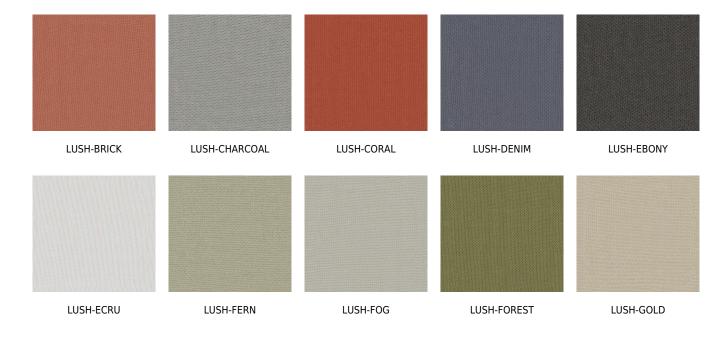

# posh textiles

Collection Name : Terra Verde Product Name : LUSH-PEARL



#### FABRIC INFORMATION

ACT Symbols: \*\*
Collection: Terra Verde
Width: 55 inches

Contents: 100% Recycled Solution Dyed Olefin

Color Family: Gray

Pattern:

3 Years warrenty

Repeat: Approx.V-14.17" H-13.78"

Cleaning: Fabric Care » WS (Water or Solvent), Bleach (4:1)

Weight: 279 GSM Shown Railroaded: No

### **TECHNICAL SPECIFICATIONS**

Wear Test: 70000 Double Rubs (Wyzenbeek, Cotton Duck)

Fire Resistance: CAL117-2013, NFPA 260

Lightfastness: 1500 Hours

#### **APPLICATIONS**

Guestroom Seating Residential Seating Food & Beverage Seating Headboard Nightclub Higher Education Healthcare Senior Living Outdoor Seating

## **COLOR OPTIONS**



# posh textiles