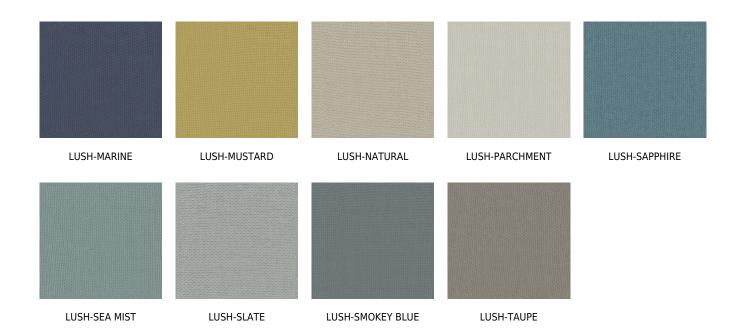

# posh textiles

Collection Name : Terra Verde Product Name : LUSH-PEARL



#### FABRIC INFORMATION

ACT Symbols: \*\*
Collection: Terra Verde
Width: 55 inches

Contents: 100% Recycled Solution Dyed Olefin

Color Family: Gray

Pattern:

3 Years warrenty

Repeat: Approx.V-14.17" H-13.78"

Cleaning: Fabric Care » WS (Water or Solvent), Bleach (4:1)

Weight: 279 GSM Shown Railroaded: No

### **TECHNICAL SPECIFICATIONS**

Wear Test: 70000 Double Rubs (Wyzenbeek, Cotton Duck)

Fire Resistance: CAL117-2013, NFPA 260

Lightfastness: 1500 Hours

#### **APPLICATIONS**

Guestroom Seating Residential Seating Food & Beverage Seating Headboard Nightclub Higher Education Healthcare Senior Living Outdoor Seating

## **COLOR OPTIONS**



# posh textiles