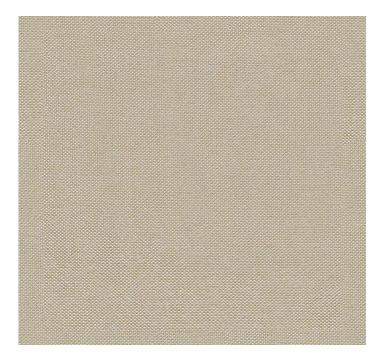

# posh textiles

Collection Name : Terra Verde Product Name : LUSH-GOLD

#### FABRIC INFORMATION

ACT Symbols: \*\* A Collection: Terra Verde
Width: 55 inches

Contents: 100% Recycled Solution Dyed Olefin

Color Family: Gold

Pattern:

3 Years warrenty

Repeat: Approx.V-14.17" H-13.78"