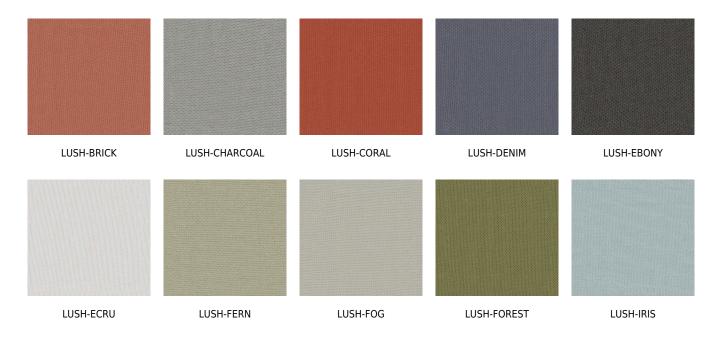

# posh textiles

Collection Name : Terra Verde Product Name : LUSH-GOLD



#### FABRIC INFORMATION

ACT Symbols: \*\* A Collection: Terra Verde
Width: 55 inches

Contents: 100% Recycled Solution Dyed Olefin

Color Family: Gold

Pattern:

3 Years warrenty

Repeat: Approx.V-14.17" H-13.78"

Cleaning: Fabric Care » WS (Water or Solvent), Bleach (4:1)

Weight: 279 GSM Shown Railroaded: No

### **TECHNICAL SPECIFICATIONS**

Wear Test: 70000 Double Rubs (Wyzenbeek, Cotton Duck)

Fire Resistance: CAL117-2013, NFPA 260

Lightfastness: 1500 Hours

#### **APPLICATIONS**

Guestroom Seating Residential Seating Food & Beverage Seating Headboard Nightclub Higher Education Healthcare Senior Living Outdoor Seating

## **COLOR OPTIONS**



# posh textiles