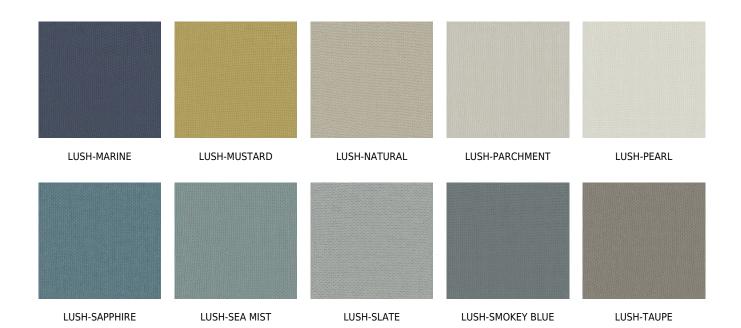

# posh textiles

Collection Name : Terra Verde Product Name : LUSH-GOLD



#### FABRIC INFORMATION

ACT Symbols: \*\* A Collection: Terra Verde
Width: 55 inches

Contents: 100% Recycled Solution Dyed Olefin

Color Family: Gold

Pattern:

3 Years warrenty

Repeat: Approx.V-14.17" H-13.78"

Cleaning: Fabric Care » WS (Water or Solvent), Bleach (4:1)

Weight: 279 GSM Shown Railroaded: No

### **TECHNICAL SPECIFICATIONS**

Wear Test: 70000 Double Rubs (Wyzenbeek, Cotton Duck)

Fire Resistance: CAL117-2013, NFPA 260

Lightfastness: 1500 Hours

#### **APPLICATIONS**

Guestroom Seating Residential Seating Food & Beverage Seating Headboard Nightclub Higher Education Healthcare Senior Living Outdoor Seating

## **COLOR OPTIONS**



# posh textiles