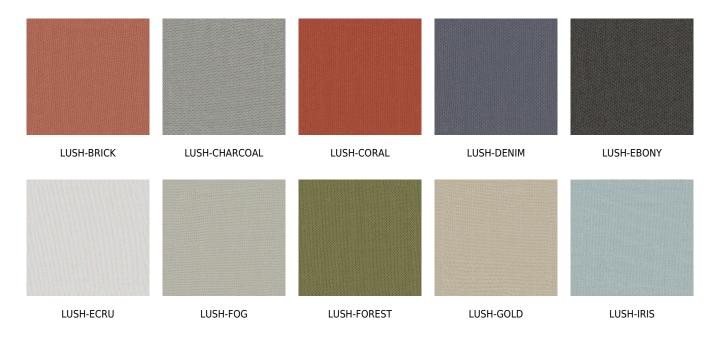

# posh textiles

Collection Name : Terra Verde Product Name : LUSH-FERN



#### FABRIC INFORMATION

ACT Symbols: \*\* A Collection: Terra Verde
Width: 55 inches

Contents: 100% Recycled Solution Dyed Olefin

Color Family: Green

Pattern:

3 Years warrenty

Repeat: Approx.V-14.17" H-13.78"

Cleaning: Fabric Care » WS (Water or Solvent), Bleach (4:1)

Weight: 279 GSM Shown Railroaded: No

### **TECHNICAL SPECIFICATIONS**

Wear Test: 70000 Double Rubs (Wyzenbeek, Cotton Duck)

Fire Resistance: CAL117-2013, NFPA 260

Lightfastness: 1500 Hours

#### **APPLICATIONS**

Guestroom Seating Residential Seating Food & Beverage Seating Headboard Nightclub Higher Education Healthcare Senior Living Outdoor Seating

## **COLOR OPTIONS**



# posh textiles