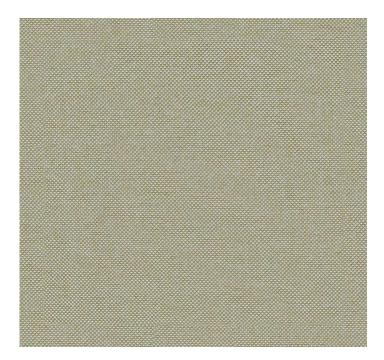

# posh textiles

Collection Name : Terra Verde Product Name : LUSH-FERN

#### FABRIC INFORMATION

ACT Symbols: \*\* A Collection: Terra Verde
Width: 55 inches

Contents: 100% Recycled Solution Dyed Olefin

Color Family: Green

Pattern:

3 Years warrenty

Repeat: Approx.V-14.17" H-13.78"