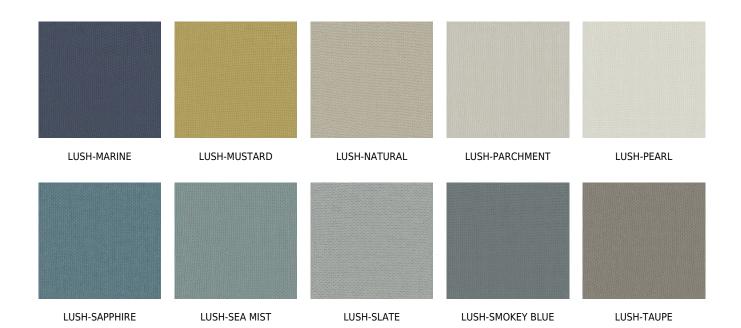

# posh textiles

Collection Name : Terra Verde Product Name : LUSH-FERN



#### FABRIC INFORMATION

ACT Symbols: \*\* A Collection: Terra Verde
Width: 55 inches

Contents: 100% Recycled Solution Dyed Olefin

Color Family: Green

Pattern:

3 Years warrenty

Repeat: Approx.V-14.17" H-13.78"

Cleaning: Fabric Care » WS (Water or Solvent), Bleach (4:1)

Weight: 279 GSM Shown Railroaded: No

### **TECHNICAL SPECIFICATIONS**

Wear Test: 70000 Double Rubs (Wyzenbeek, Cotton Duck)

Fire Resistance: CAL117-2013, NFPA 260

Lightfastness: 1500 Hours

#### **APPLICATIONS**

Guestroom Seating Residential Seating Food & Beverage Seating Headboard Nightclub Higher Education Healthcare Senior Living Outdoor Seating

## **COLOR OPTIONS**



# posh textiles