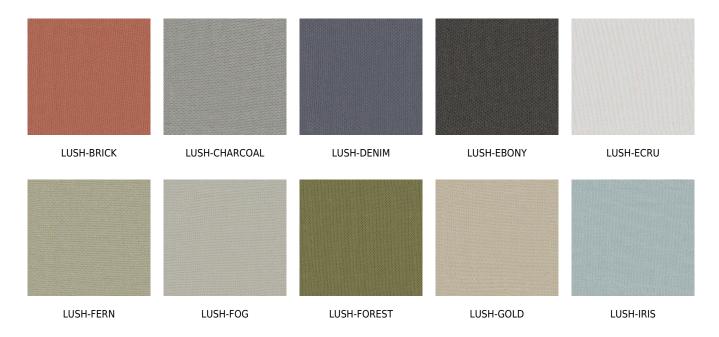

# posh textiles

Collection Name : Terra Verde Product Name : LUSH-CORAL



#### FABRIC INFORMATION

ACT Symbols: \*\* A Collection: Terra Verde
Width: 55 inches

Contents: 100% Recycled Solution Dyed Olefin

Color Family: Red Pattern:

3 Years warrenty

Repeat: Approx.V-14.17" H-13.78"

Cleaning: Fabric Care » WS (Water or Solvent), Bleach (4:1)

Weight: 279 GSM Shown Railroaded: No

### **TECHNICAL SPECIFICATIONS**

Wear Test: 70000 Double Rubs (Wyzenbeek, Cotton Duck)

Fire Resistance: CAL117-2013, NFPA 260

Lightfastness: 1500 Hours

#### **APPLICATIONS**

Guestroom Seating Residential Seating Food & Beverage Seating Headboard Nightclub Higher Education Healthcare Senior Living Outdoor Seating

## **COLOR OPTIONS**



# posh textiles