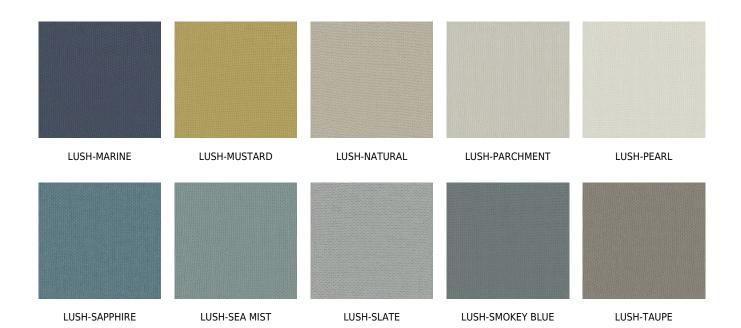

# posh textiles

Collection Name : Terra Verde Product Name : LUSH-CORAL



#### FABRIC INFORMATION

ACT Symbols: \*\* A Collection: Terra Verde
Width: 55 inches

Contents: 100% Recycled Solution Dyed Olefin

Color Family: Red Pattern:

3 Years warrenty

Repeat: Approx.V-14.17" H-13.78"

Cleaning: Fabric Care » WS (Water or Solvent), Bleach (4:1)

Weight: 279 GSM Shown Railroaded: No

### **TECHNICAL SPECIFICATIONS**

Wear Test: 70000 Double Rubs (Wyzenbeek, Cotton Duck)

Fire Resistance: CAL117-2013, NFPA 260

Lightfastness: 1500 Hours

#### **APPLICATIONS**

Guestroom Seating Residential Seating Food & Beverage Seating Headboard Nightclub Higher Education Healthcare Senior Living Outdoor Seating

## **COLOR OPTIONS**



# posh textiles