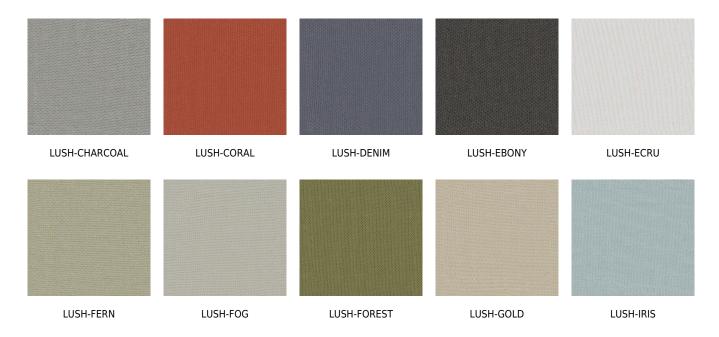

# posh textiles

Collection Name : Terra Verde Product Name : LUSH-BRICK



#### FABRIC INFORMATION

ACT Symbols: \*\* ACT Symbols: \*

Contents: 100% Recycled Solution Dyed Olefin

Color Family: Red Pattern:

3 Years warrenty

Repeat: Approx.V-14.17" H-13.78"

Cleaning: Fabric Care » WS (Water or Solvent), Bleach (4:1)

Weight: 279 GSM Shown Railroaded: No

### **TECHNICAL SPECIFICATIONS**

Wear Test: 70000 Double Rubs (Wyzenbeek, Cotton Duck)

Fire Resistance: CAL117-2013, NFPA 260

Lightfastness: 1500 Hours

#### **APPLICATIONS**

Guestroom Seating Residential Seating Food & Beverage Seating Headboard Nightclub Higher Education Healthcare Senior Living Outdoor Seating

## **COLOR OPTIONS**



# posh textiles