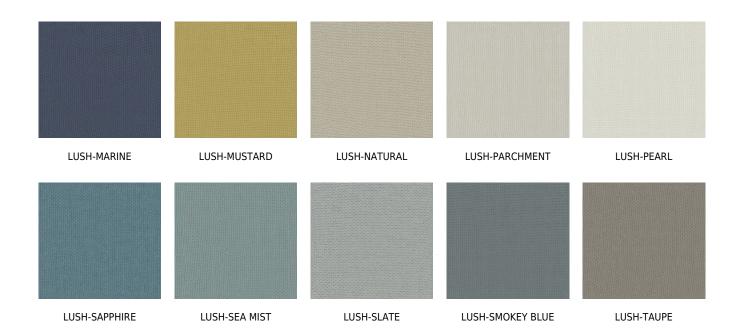

# posh textiles

Collection Name : Terra Verde Product Name : LUSH-BRICK



#### FABRIC INFORMATION

ACT Symbols: \*\* ACT Symbols: \*

Contents: 100% Recycled Solution Dyed Olefin

Color Family: Red Pattern:

3 Years warrenty

Repeat: Approx.V-14.17" H-13.78"

Cleaning: Fabric Care » WS (Water or Solvent), Bleach (4:1)

Weight: 279 GSM Shown Railroaded: No

### **TECHNICAL SPECIFICATIONS**

Wear Test: 70000 Double Rubs (Wyzenbeek, Cotton Duck)

Fire Resistance: CAL117-2013, NFPA 260

Lightfastness: 1500 Hours

#### **APPLICATIONS**

Guestroom Seating Residential Seating Food & Beverage Seating Headboard Nightclub Higher Education Healthcare Senior Living Outdoor Seating

## **COLOR OPTIONS**



# posh textiles