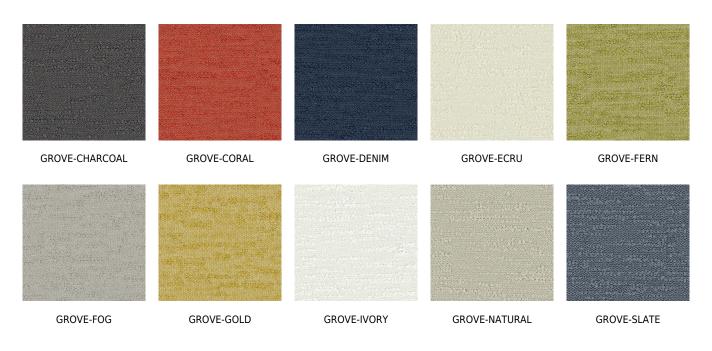

# posh textiles

## Collection Name : Terra Verde Product Name : GROVE-IRIS



#### FABRIC INFORMATION

ACT Symbols: **\* \* \* A** Collection: Terra Verde Width: 55 inches Contents: 73% Recycled Solution Dyed Olefin, 17% Recycled PET, 10% Polyester Color Family: Teal Pattern: 3 Years warrenty Repeat: Approx.None Cleaning: Fabric Care » WS (Water or Solvent), Bleach (4:1) Weight: 479 GSM Shown Railroaded: No

#### TECHNICAL SPECIFICATIONS

Wear Test: 70000 Double Rubs (Wyzenbeek, Cotton Duck) Fire Resistance: CAL117-2013, NFPA 260 Lightfastness: 1500 Hours

#### **APPLICATIONS**

Guestroom Seating Residential Seating Food & Beverage Seating Headboard Nightclub Higher Education Healthcare Senior Living Outdoor Seating



### COLOR OPTIONS

Actual product may differ in scale,color texture and finish

# posh textiles