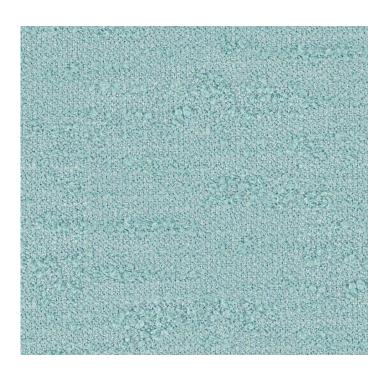

## Collection Name : Terra Verde Product Name : GROVE-IRIS

#### FABRIC INFORMATION

ACT Symbols: **\* \* \* A** Collection: Terra Verde Width: 55 inches Contents: 73% Recycled Solution Dyed Olefin, 17% Recycled PET, 10% Polyester Color Family: Teal Pattern: 3 Years warrenty Repeat: Approx.None Cleaning: Fabric Care » WS (Water or Solvent), Bleach (4:1) Weight: 479 GSM Shown Railroaded: No