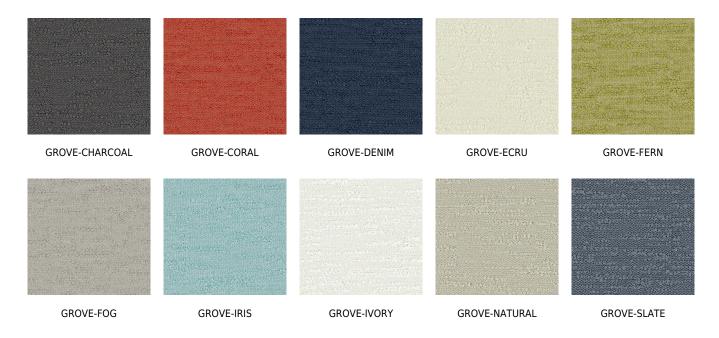

## posh textiles

Collection Name : Terra Verde Product Name : GROVE-GOLD



#### FABRIC INFORMATION

ACT Symbols: \*\*
Collection: Terra Verde
Width: 55 inches

Contents: 73% Recycled Solution Dyed Olefin, 17% Recycled

PET, 10% Polyester Color Family: Gold

Pattern:

3 Years warrenty Repeat: Approx.None

Cleaning: Fabric Care » WS (Water or Solvent), Bleach (4:1)

Weight: 479 GSM Shown Railroaded: No

### **TECHNICAL SPECIFICATIONS**

Wear Test: 70000 Double Rubs (Wyzenbeek, Cotton Duck)

Fire Resistance: CAL117-2013, NFPA 260

Lightfastness: 1500 Hours

### **APPLICATIONS**

Guestroom Seating Residential Seating Food & Beverage Seating Headboard Nightclub Higher Education Healthcare Senior Living Outdoor Seating

#### **COLOR OPTIONS**



# posh textiles