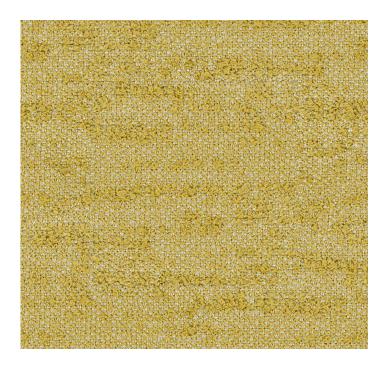

## posh textiles

Collection Name : Terra Verde Product Name : GROVE-GOLD

#### FABRIC INFORMATION

ACT Symbols: \*\*
Collection: Terra Verde
Width: 55 inches

Contents: 73% Recycled Solution Dyed Olefin, 17% Recycled

PET, 10% Polyester Color Family: Gold

Pattern:

3 Years warrenty Repeat: Approx.None

Cleaning: Fabric Care » WS (Water or Solvent), Bleach (4:1)

Weight: 479 GSM Shown Railroaded: No