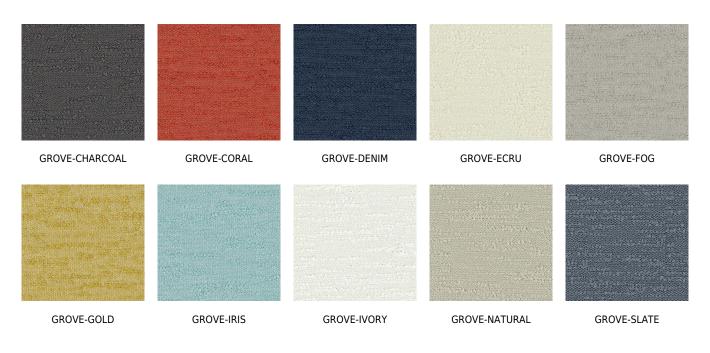

# posh textiles

## Collection Name : Terra Verde Product Name : GROVE-FERN



#### FABRIC INFORMATION

ACT Symbols: **\*\* \* \* •** Collection: Terra Verde Width: 55 inches Contents: 73% Recycled Solution Dyed Olefin, 17% Recycled PET, 10% Polyester Color Family: Green Pattern: 3 Years warrenty Repeat: Approx.None Cleaning: Fabric Care » WS (Water or Solvent), Bleach (4:1) Weight: 479 GSM Shown Railroaded: No

#### TECHNICAL SPECIFICATIONS

Wear Test: 70000 Double Rubs (Wyzenbeek, Cotton Duck) Fire Resistance: CAL117-2013, NFPA 260 Lightfastness: 1500 Hours

#### APPLICATIONS

Guestroom Seating Residential Seating Food & Beverage Seating Headboard Nightclub Higher Education Healthcare Senior Living Outdoor Seating



### COLOR OPTIONS

Actual product may differ in scale,color texture and finish

# posh textiles