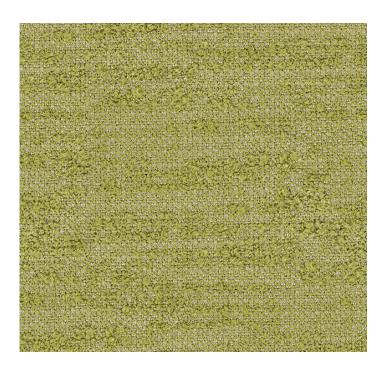

## Collection Name : Terra Verde Product Name : GROVE-FERN

#### FABRIC INFORMATION

ACT Symbols: **\*\* \* \* •** Collection: Terra Verde Width: 55 inches Contents: 73% Recycled Solution Dyed Olefin, 17% Recycled PET, 10% Polyester Color Family: Green Pattern: 3 Years warrenty Repeat: Approx.None Cleaning: Fabric Care » WS (Water or Solvent), Bleach (4:1) Weight: 479 GSM Shown Railroaded: No