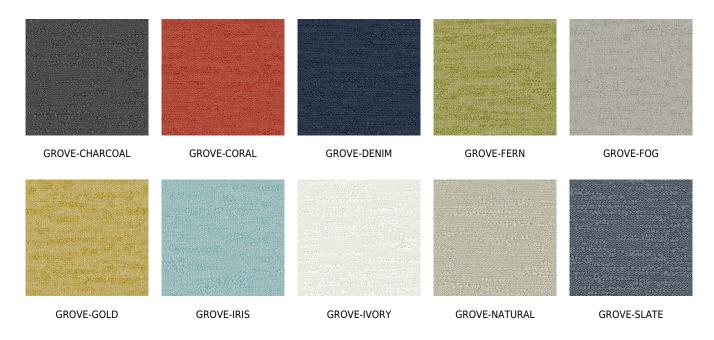

## posh textiles

Collection Name : Terra Verde Product Name : GROVE-ECRU



#### FABRIC INFORMATION

ACT Symbols: \*\* A Collection: Terra Verde
Width: 55 inches

Contents: 73% Recycled Solution Dyed Olefin, 17% Recycled

PET, 10% Polyester Color Family: Neutral

Pattern:

3 Years warrenty Repeat: Approx.None

Cleaning: Fabric Care » WS (Water or Solvent), Bleach (4:1)

Weight: 479 GSM Shown Railroaded: No

#### **TECHNICAL SPECIFICATIONS**

Wear Test: 70000 Double Rubs (Wyzenbeek, Cotton Duck)

Fire Resistance: CAL117-2013, NFPA 260

Lightfastness: 1500 Hours

#### **APPLICATIONS**

Guestroom Seating Residential Seating Food & Beverage Seating Headboard Nightclub Higher Education Healthcare Senior Living Outdoor Seating

### **COLOR OPTIONS**



# posh textiles