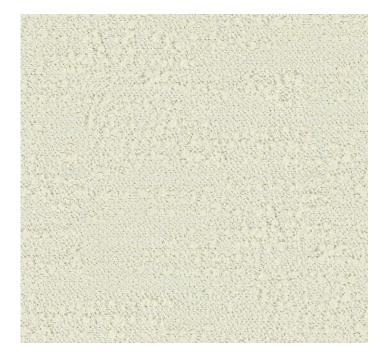

## posh textiles

Collection Name : Terra Verde Product Name : GROVE-ECRU

#### FABRIC INFORMATION

ACT Symbols: \*\* A Collection: Terra Verde
Width: 55 inches

Contents: 73% Recycled Solution Dyed Olefin, 17% Recycled

PET, 10% Polyester Color Family: Neutral

Pattern:

3 Years warrenty Repeat: Approx.None

Cleaning: Fabric Care » WS (Water or Solvent), Bleach (4:1)

Weight: 479 GSM Shown Railroaded: No