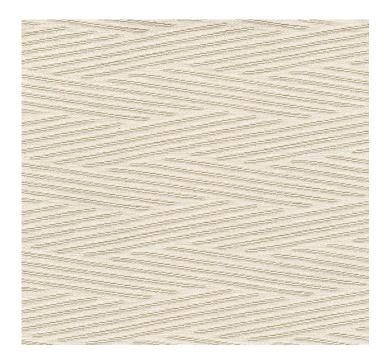

# posh textiles

Collection Name : Rhapsody Product Name : DEVON-IVORY

### FABRIC INFORMATION

ACT Symbols: ACT S

Repeat: Approx.V-2.50" H-4.75" Cleaning: Fabric Care » W (Water)

Weight: 550 GSM Shown Railroaded: No