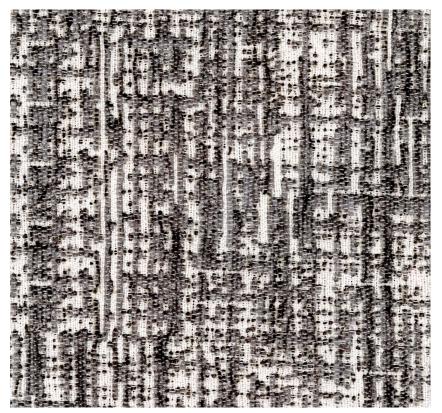

# posh textiles

Collection Name: Country

Product Name: SONNET-CHARCOAL

#### **FABRIC INFORMATION**

ACT Symbols: ACT S

Repeat: Approx.V-9.75" H-6.75" Cleaning: Fabric Care » W (Water)

Weight: 527 GSM Shown Railroaded: Yes