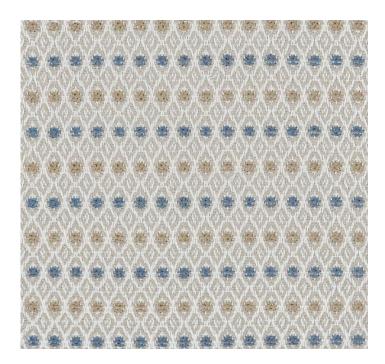

# posh textiles

Collection Name : Terra Verde Product Name : BLOOM-SLATE

#### FABRIC INFORMATION

ACT Symbols: \*\* ACT Symbols: \*

Contents: 98% Recycled Solution Dyed Olefin, 2% Polyester

Color Family: Gray

Pattern:

3 Years warrenty

Repeat: Approx.V-1.7" H-14.17"

Cleaning: Fabric Care » WS (Water or Solvent), Bleach (4:1)

Weight: 427 GSM Shown Railroaded: No