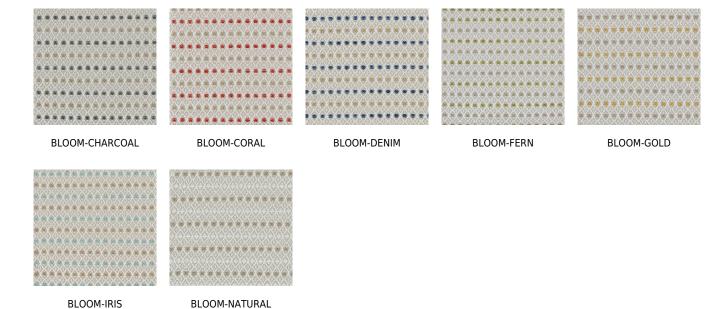

# posh textiles

Collection Name : Terra Verde Product Name : BLOOM-SLATE



#### FABRIC INFORMATION

ACT Symbols: \*\* ACT Symbols: \*

Contents: 98% Recycled Solution Dyed Olefin, 2% Polyester

Color Family: Gray

Pattern:

3 Years warrenty

Repeat: Approx.V-1.7" H-14.17"

Cleaning: Fabric Care » WS (Water or Solvent), Bleach (4:1)

Weight: 427 GSM Shown Railroaded: No

### **TECHNICAL SPECIFICATIONS**

Wear Test: 70000 Double Rubs (Wyzenbeek, Cotton Duck)

Fire Resistance: CAL117-2013, NFPA 260

Lightfastness: 1500 Hours

#### **APPLICATIONS**

Guestroom Seating Residential Seating Food & Beverage Seating Headboard Nightclub Higher Education Healthcare Senior Living Outdoor Seating

## **COLOR OPTIONS**