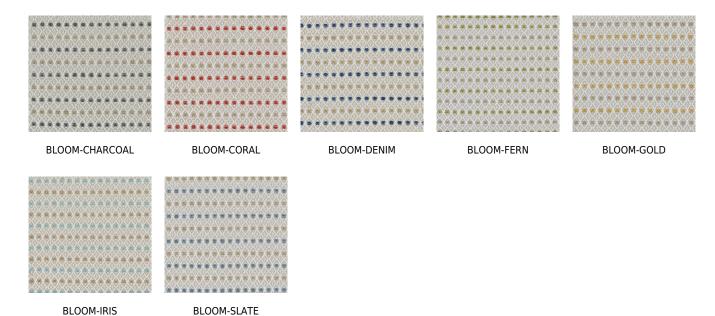

Collection Name: Terra Verde Product Name: BLOOM-NATURAL



## **FABRIC INFORMATION**

ACT Symbols: ## \*\* A Collection: Terra Verde Width: 55 inches

Contents: 98% Recycled Solution Dyed Olefin, 2% Polyester

Color Family: Neutral

Pattern:

3 Years warrenty

Repeat: Approx.V-1.7" H-14.17"

Cleaning: Fabric Care » WS (Water or Solvent), Bleach (4:1) Weight: 427 GSM

Shown Railroaded: No

## **TECHNICAL SPECIFICATIONS**

Wear Test: 70000 Double Rubs (Wyzenbeek, Cotton Duck)

Fire Resistance: CAL117-2013, NFPA 260

Lightfastness: 1500 Hours

## **APPLICATIONS**

**Guestroom Seating** Residential Seating Food & Beverage Seating Headboard Nightclub Higher Education Healthcare Senior Living **Outdoor Seating** 

# **COLOR OPTIONS**