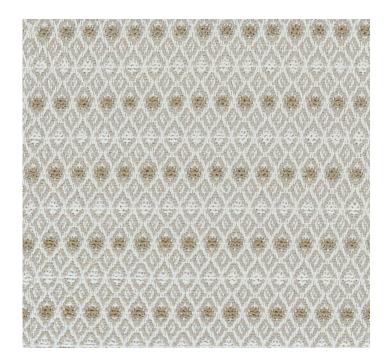

Collection Name: Terra Verde Product Name: BLOOM-NATURAL

## **FABRIC INFORMATION**

ACT Symbols: ## \*\* A Collection: Terra Verde Width: 55 inches

Contents: 98% Recycled Solution Dyed Olefin, 2% Polyester

Color Family: Neutral

Pattern:

3 Years warrenty

Repeat: Approx.V-1.7" H-14.17"

Cleaning: Fabric Care » WS (Water or Solvent), Bleach (4:1) Weight: 427 GSM

Shown Railroaded: No