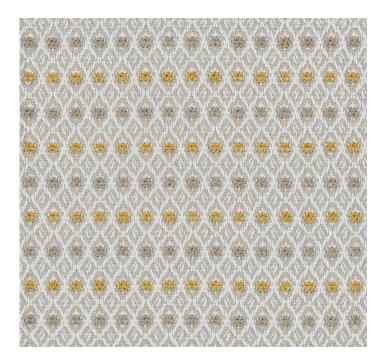

## Collection Name : Terra Verde Product Name : BLOOM-GOLD

#### FABRIC INFORMATION

ACT Symbols: # ACA Collection: Terra Verde Width: 55 inches Contents: 98% Recycled Solution Dyed Olefin, 2% Polyester Color Family: Gold Pattern: 3 Years warrenty Repeat: Approx.V-1.7" H-14.17" Cleaning: Fabric Care » WS (Water or Solvent), Bleach (4:1) Weight: 427 GSM Shown Railroaded: No