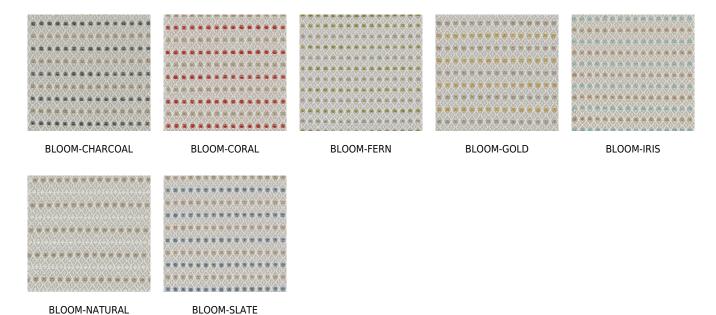

# posh textiles

Collection Name : Terra Verde Product Name : BLOOM-DENIM



### **FABRIC INFORMATION**

Width: 55 inches Contents: 98% Recycled Solution Dyed Olefin, 2% Polyester

Color Family: Blue

Pattern:

3 Years warrenty

Repeat: Approx.V-1.7" H-14.17"

Cleaning: Fabric Care » WS (Water or Solvent), Bleach (4:1)

Weight: 427 GSM Shown Railroaded: No

## **TECHNICAL SPECIFICATIONS**

Wear Test: 70000 Double Rubs (Wyzenbeek, Cotton Duck)

Fire Resistance: CAL117-2013, NFPA 260

Lightfastness: 1500 Hours

### **APPLICATIONS**

Guestroom Seating Residential Seating Food & Beverage Seating Headboard Nightclub Higher Education Healthcare Senior Living Outdoor Seating

## **COLOR OPTIONS**