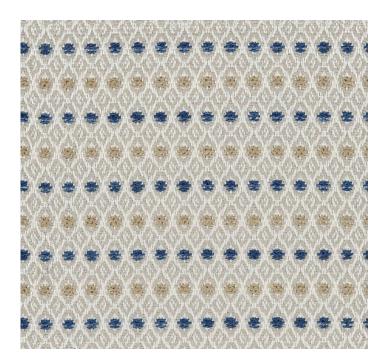

# posh textiles

Collection Name : Terra Verde Product Name : BLOOM-DENIM

### **FABRIC INFORMATION**

Width: 55 inches Contents: 98% Recycled Solution Dyed Olefin, 2% Polyester

Color Family: Blue

Pattern:

3 Years warrenty

Repeat: Approx.V-1.7" H-14.17"

Cleaning: Fabric Care » WS (Water or Solvent), Bleach (4:1)

Weight: 427 GSM Shown Railroaded: No

## **TECHNICAL SPECIFICATIONS**

Wear Test: 70000 Double Rubs (Wyzenbeek, Cotton Duck)

Fire Resistance: CAL117-2013, NFPA 260

Lightfastness: 1500 Hours