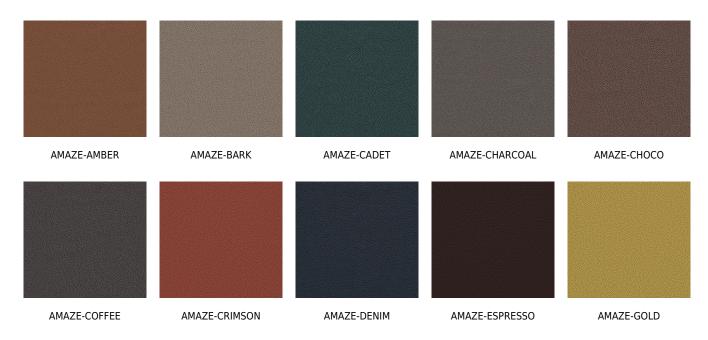

## posh textiles

Collection Name : Cosmopolitan Product Name : AMAZE-MIDNIGHT



#### **FABRIC INFORMATION**

ACT Symbols: ACT S

Cleaning: Fabric Care » WS (Water or Solvent), Bleach (4:1),

Denim, Ink dye resistant Weight: 850 GSM Shown Railroaded: No

#### **TECHNICAL SPECIFICATIONS**

Wear Test: 200000 Double Rubs (Wyzenbeek, Cotton Duck)

Fire Resistance: CAL117-2013, NFPA 260, IMO 8

Lightfastness: 2000 Hours

#### **APPLICATIONS**

Guestroom Seating
Wall Panels
Residential Seating
Food & Beverage Seating
Drapery
Headboard
Nightclub
Higher Education
Healthcare
Senior Living
Outdoor Seating
IMO

### **COLOR OPTIONS**



# posh textiles





AMAZE-TAUPE