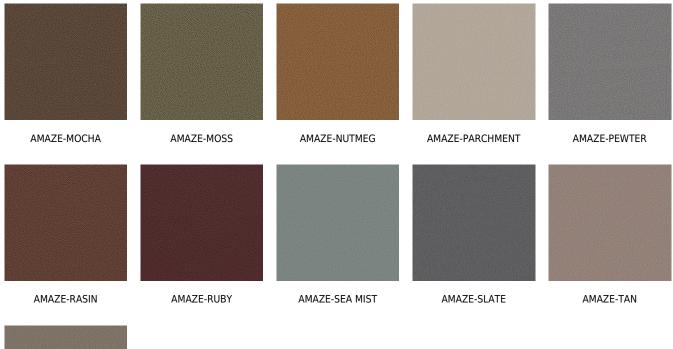

## posh textiles

Collection Name : Cosmopolitan Product Name : AMAZE-MIDNIGHT



#### **FABRIC INFORMATION**

ACT Symbols: ACT S

Cleaning: Fabric Care » WS (Water or Solvent), Bleach (4:1),

Denim, Ink dye resistant Weight: 850 GSM Shown Railroaded: No

#### **TECHNICAL SPECIFICATIONS**

Wear Test: 200000 Double Rubs (Wyzenbeek, Cotton Duck)

Fire Resistance: CAL117-2013, NFPA 260, IMO 8

Lightfastness: 2000 Hours

#### **APPLICATIONS**

Guestroom Seating
Wall Panels
Residential Seating
Food & Beverage Seating
Drapery
Headboard
Nightclub
Higher Education
Healthcare
Senior Living
Outdoor Seating
IMO

### **COLOR OPTIONS**



# posh textiles





AMAZE-TAUPE