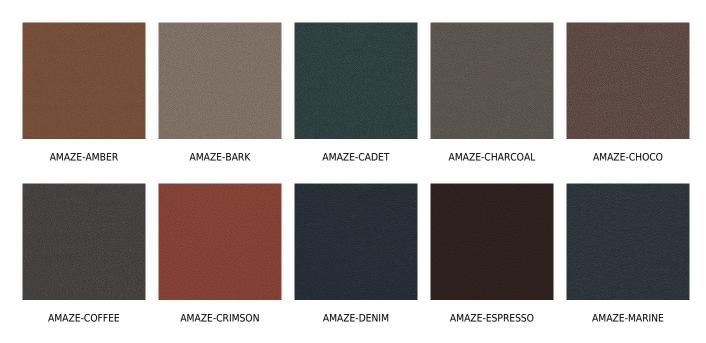

## posh textiles

Collection Name : Cosmopolitan Product Name : AMAZE-GOLD



#### **FABRIC INFORMATION**

ACT Symbols: ACT S

Cleaning: Fabric Care » WS (Water or Solvent), Bleach (4:1),

Denim, Ink dye resistant Weight: 850 GSM Shown Railroaded: No

#### **TECHNICAL SPECIFICATIONS**

Wear Test: 200000 Double Rubs (Wyzenbeek, Cotton Duck)

Fire Resistance: CAL117-2013, NFPA 260, IMO 8

Lightfastness: 2000 Hours

#### **APPLICATIONS**

Guestroom Seating
Wall Panels
Residential Seating
Food & Beverage Seating
Drapery
Headboard
Nightclub
Higher Education
Healthcare
Senior Living
Outdoor Seating
IMO

### **COLOR OPTIONS**



# posh textiles