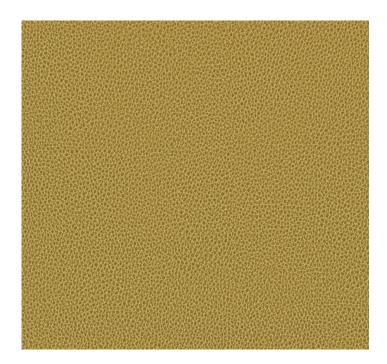

## posh textiles

Collection Name : Cosmopolitan Product Name : AMAZE-GOLD



#### **FABRIC INFORMATION**

ACT Symbols: ACT S

Cleaning: Fabric Care » WS (Water or Solvent), Bleach (4:1),

Denim, Ink dye resistant Weight: 850 GSM Shown Railroaded: No

#### **TECHNICAL SPECIFICATIONS**

Wear Test: 200000 Double Rubs (Wyzenbeek, Cotton Duck)

Fire Resistance: CAL117-2013, NFPA 260, IMO 8

Lightfastness: 2000 Hours

#### **APPLICATIONS**

Guestroom Seating
Wall Panels
Residential Seating
Food & Beverage Seating
Drapery
Headboard
Nightclub
Higher Education
Healthcare
Senior Living
Outdoor Seating
IMO

### **COLOR OPTIONS**



# posh textiles