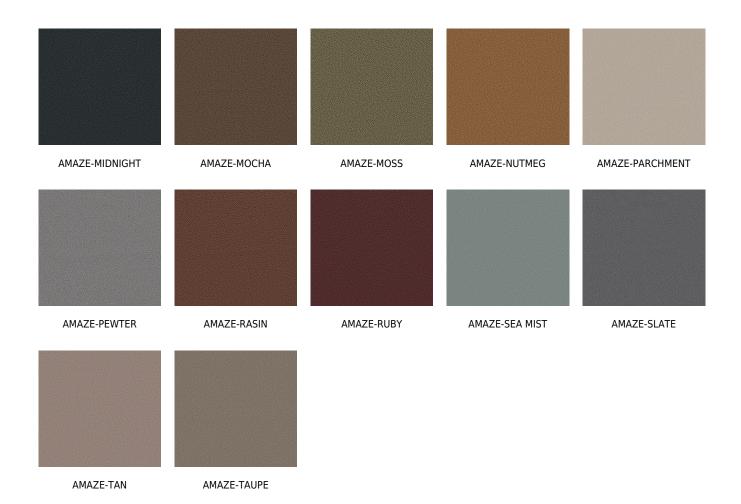

## posh textiles

Collection Name : Cosmopolitan Product Name : AMAZE-GOLD



#### **FABRIC INFORMATION**

ACT Symbols: ACT S

Cleaning: Fabric Care » WS (Water or Solvent), Bleach (4:1),

Denim, Ink dye resistant Weight: 850 GSM Shown Railroaded: No

#### **TECHNICAL SPECIFICATIONS**

Wear Test: 200000 Double Rubs (Wyzenbeek, Cotton Duck)

Fire Resistance: CAL117-2013, NFPA 260, IMO 8

Lightfastness: 2000 Hours

#### **APPLICATIONS**

Guestroom Seating
Wall Panels
Residential Seating
Food & Beverage Seating
Drapery
Headboard
Nightclub
Higher Education
Healthcare
Senior Living
Outdoor Seating
IMO

### **COLOR OPTIONS**



# posh textiles