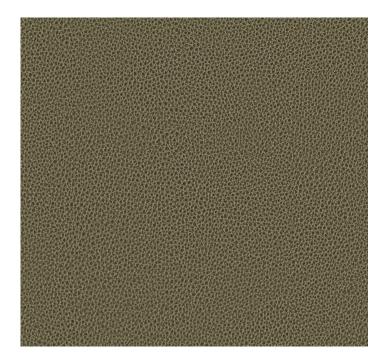

## posh textiles

Collection Name : Cosmopolitan Product Name : AMAZE-MOSS



#### **FABRIC INFORMATION**

ACT Symbols: ACT S

Cleaning: Fabric Care » WS (Water or Solvent), Bleach (4:1),

Denim, Ink dye resistant Weight: 850 GSM Shown Railroaded: No

#### **TECHNICAL SPECIFICATIONS**

Wear Test: 200000 Double Rubs (Wyzenbeek, Cotton Duck)

Fire Resistance: CAL117-2013, NFPA 260, IMO 8

Lightfastness: 2000 Hours

#### **APPLICATIONS**

Guestroom Seating
Wall Panels
Residential Seating
Food & Beverage Seating
Drapery
Headboard
Nightclub
Higher Education
Healthcare
Senior Living
Outdoor Seating
IMO

### **COLOR OPTIONS**



# posh textiles



AMAZE-TAUPE