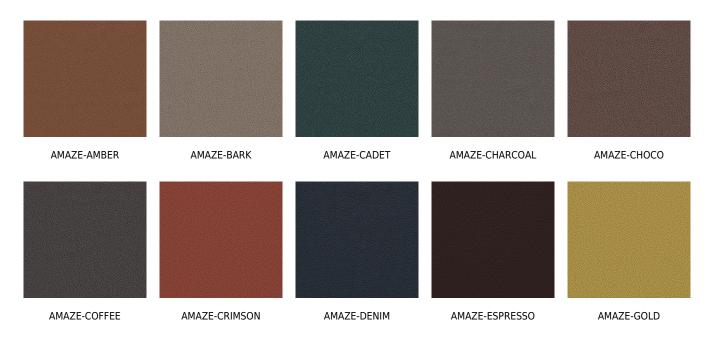

## posh textiles

Collection Name : Cosmopolitan Product Name : AMAZE-MOSS



#### **FABRIC INFORMATION**

ACT Symbols: ACT S

Cleaning: Fabric Care » WS (Water or Solvent), Bleach (4:1),

Denim, Ink dye resistant Weight: 850 GSM Shown Railroaded: No

#### **TECHNICAL SPECIFICATIONS**

Wear Test: 200000 Double Rubs (Wyzenbeek, Cotton Duck)

Fire Resistance: CAL117-2013, NFPA 260, IMO 8

Lightfastness: 2000 Hours

#### **APPLICATIONS**

Guestroom Seating
Wall Panels
Residential Seating
Food & Beverage Seating
Drapery
Headboard
Nightclub
Higher Education
Healthcare
Senior Living
Outdoor Seating
IMO

### **COLOR OPTIONS**



# posh textiles



AMAZE-TAUPE