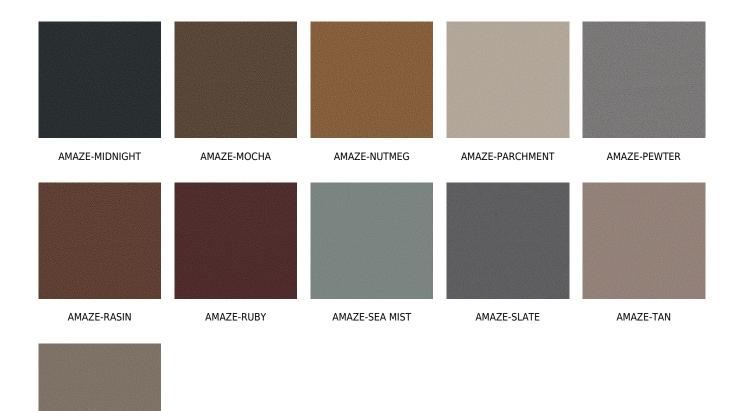

## posh textiles

Collection Name : Cosmopolitan Product Name : AMAZE-MOSS



#### **FABRIC INFORMATION**

ACT Symbols: ACT S

Cleaning: Fabric Care » WS (Water or Solvent), Bleach (4:1),

Denim, Ink dye resistant Weight: 850 GSM Shown Railroaded: No

#### **TECHNICAL SPECIFICATIONS**

Wear Test: 200000 Double Rubs (Wyzenbeek, Cotton Duck)

Fire Resistance: CAL117-2013, NFPA 260, IMO 8

Lightfastness: 2000 Hours

#### **APPLICATIONS**

Guestroom Seating
Wall Panels
Residential Seating
Food & Beverage Seating
Drapery
Headboard
Nightclub
Higher Education
Healthcare
Senior Living
Outdoor Seating
IMO

### **COLOR OPTIONS**



# posh textiles



AMAZE-TAUPE