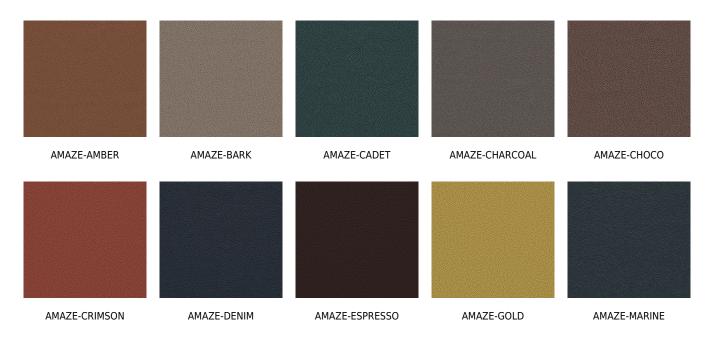

## posh textiles

Collection Name : Cosmopolitan Product Name : AMAZE-COFFEE



#### **FABRIC INFORMATION**

ACT Symbols: ACT S

Cleaning: Fabric Care » WS (Water or Solvent), Bleach (4:1),

Denim, Ink dye resistant Weight: 850 GSM Shown Railroaded: No

#### **TECHNICAL SPECIFICATIONS**

Wear Test: 200000 Double Rubs (Wyzenbeek, Cotton Duck)

Fire Resistance: CAL117-2013, NFPA 260, IMO 8

Lightfastness: 2000 Hours

#### **APPLICATIONS**

Guestroom Seating
Wall Panels
Residential Seating
Food & Beverage Seating
Drapery
Headboard
Nightclub
Higher Education
Healthcare
Senior Living
Outdoor Seating
IMO

### **COLOR OPTIONS**



# posh textiles