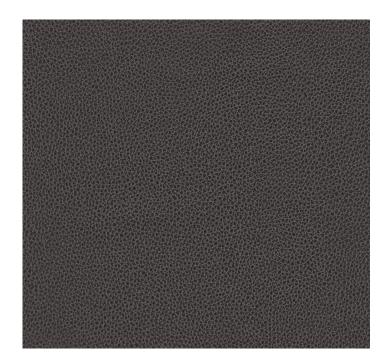

## posh textiles

Collection Name : Cosmopolitan Product Name : AMAZE-COFFEE

#### **FABRIC INFORMATION**

ACT Symbols: ACT S

Cleaning: Fabric Care » WS (Water or Solvent), Bleach (4:1),

Denim, Ink dye resistant Weight: 850 GSM Shown Railroaded: No