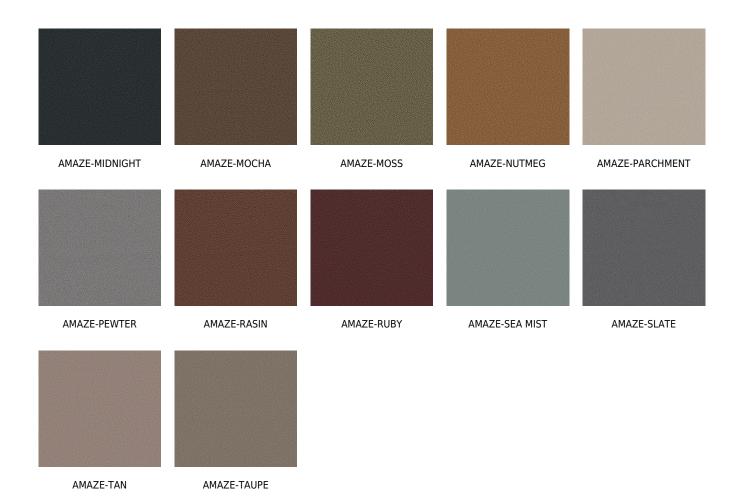

## posh textiles

Collection Name : Cosmopolitan Product Name : AMAZE-COFFEE



#### **FABRIC INFORMATION**

ACT Symbols: ACT S

Cleaning: Fabric Care » WS (Water or Solvent), Bleach (4:1),

Denim, Ink dye resistant Weight: 850 GSM Shown Railroaded: No

#### **TECHNICAL SPECIFICATIONS**

Wear Test: 200000 Double Rubs (Wyzenbeek, Cotton Duck)

Fire Resistance: CAL117-2013, NFPA 260, IMO 8

Lightfastness: 2000 Hours

#### **APPLICATIONS**

Guestroom Seating
Wall Panels
Residential Seating
Food & Beverage Seating
Drapery
Headboard
Nightclub
Higher Education
Healthcare
Senior Living
Outdoor Seating
IMO

### **COLOR OPTIONS**



# posh textiles