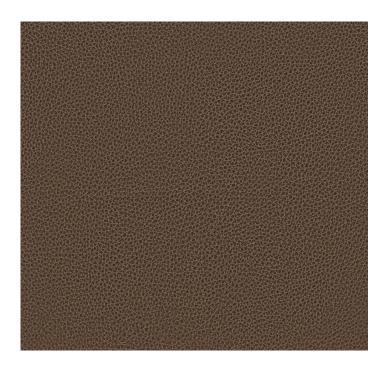

## Collection Name : Cosmopolitan Product Name : AMAZE-MOCHA

#### ACT Symbols: # 🖉 🗮 🛧 🕰 Collection: Cosmopolitan Width: 55 inches Contents: 100% Silicone Color Family: Brown Pattern: Solid & Textured 3 Years warrenty Repeat: Approx.None Cleaning: Fabric Care » WS (Water or Solvent), Bleach (4:1), Denim, Ink dye resistant Weight: 850 GSM Shown Railroaded: No