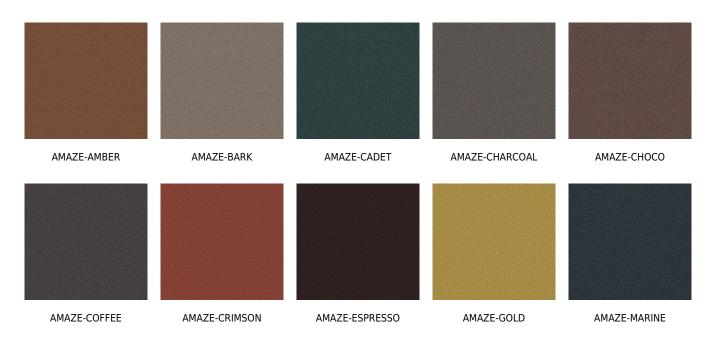

## posh textiles

Collection Name : Cosmopolitan Product Name : AMAZE-DENIM



#### **FABRIC INFORMATION**

ACT Symbols: ACT S

Cleaning: Fabric Care » WS (Water or Solvent), Bleach (4:1),

Denim, Ink dye resistant Weight: 850 GSM Shown Railroaded: No

#### **TECHNICAL SPECIFICATIONS**

Wear Test: 200000 Double Rubs (Wyzenbeek, Cotton Duck)

Fire Resistance: CAL117-2013, NFPA 260, IMO 8

Lightfastness: 2000 Hours

#### **APPLICATIONS**

Guestroom Seating
Wall Panels
Residential Seating
Food & Beverage Seating
Drapery
Headboard
Nightclub
Higher Education
Healthcare
Senior Living
Outdoor Seating
IMO

### **COLOR OPTIONS**



# posh textiles