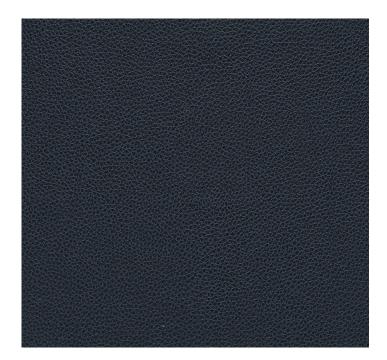

## posh textiles

Collection Name : Cosmopolitan Product Name : AMAZE-DENIM

#### **FABRIC INFORMATION**

ACT Symbols: ACT S

Cleaning: Fabric Care » WS (Water or Solvent), Bleach (4:1),

Denim, Ink dye resistant Weight: 850 GSM Shown Railroaded: No