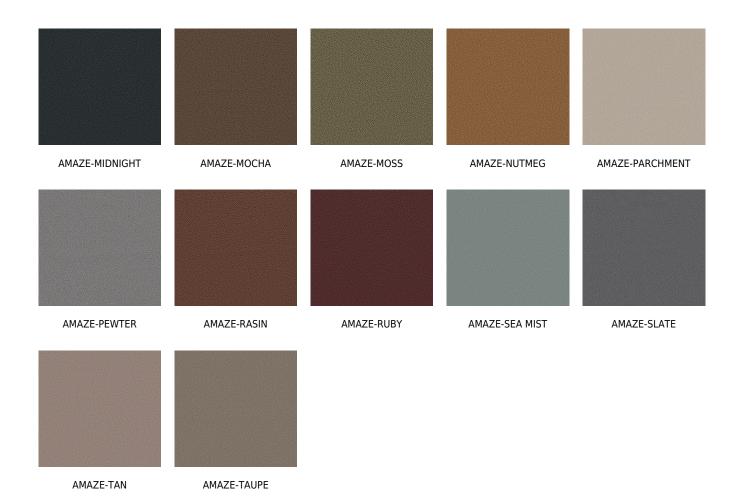

## posh textiles

Collection Name : Cosmopolitan Product Name : AMAZE-DENIM



#### **FABRIC INFORMATION**

ACT Symbols: ACT S

Cleaning: Fabric Care » WS (Water or Solvent), Bleach (4:1),

Denim, Ink dye resistant Weight: 850 GSM Shown Railroaded: No

#### **TECHNICAL SPECIFICATIONS**

Wear Test: 200000 Double Rubs (Wyzenbeek, Cotton Duck)

Fire Resistance: CAL117-2013, NFPA 260, IMO 8

Lightfastness: 2000 Hours

#### **APPLICATIONS**

Guestroom Seating
Wall Panels
Residential Seating
Food & Beverage Seating
Drapery
Headboard
Nightclub
Higher Education
Healthcare
Senior Living
Outdoor Seating
IMO

### **COLOR OPTIONS**



# posh textiles