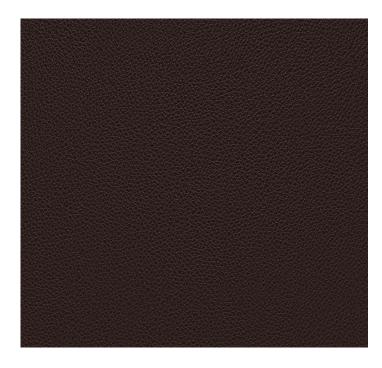

## Collection Name : Cosmopolitan Product Name : AMAZE-ESPRESSO

#### FABRIC INFORMATION

ACT Symbols: # 🖉 🗮 🛧 🕰 Collection: Cosmopolitan Width: 55 inches Contents: 100% Silicone Color Family: Brown Pattern: Solid & Textured 3 Years warrenty Repeat: Approx.None Cleaning: Fabric Care » WS (Water or Solvent), Bleach (4:1), Denim, Ink dye resistant Weight: 850 GSM Shown Railroaded: No