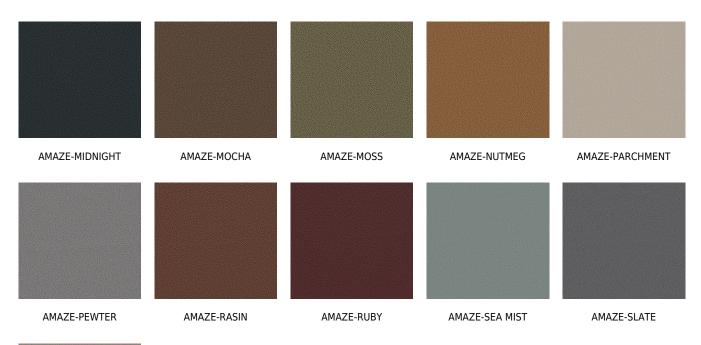

## posh textiles

Collection Name : Cosmopolitan Product Name : AMAZE-TAUPE



#### **FABRIC INFORMATION**

ACT Symbols: ACT S

Cleaning: Fabric Care » WS (Water or Solvent), Bleach (4:1),

Denim, Ink dye resistant Weight: 850 GSM Shown Railroaded: No

#### **TECHNICAL SPECIFICATIONS**

Wear Test: 200000 Double Rubs (Wyzenbeek, Cotton Duck)

Fire Resistance: CAL117-2013, NFPA 260, IMO 8

Lightfastness: 2000 Hours

#### **APPLICATIONS**

Guestroom Seating
Wall Panels
Residential Seating
Food & Beverage Seating
Drapery
Headboard
Nightclub
Higher Education
Healthcare
Senior Living
Outdoor Seating
IMO

### **COLOR OPTIONS**



# posh textiles





AMAZE-TAN