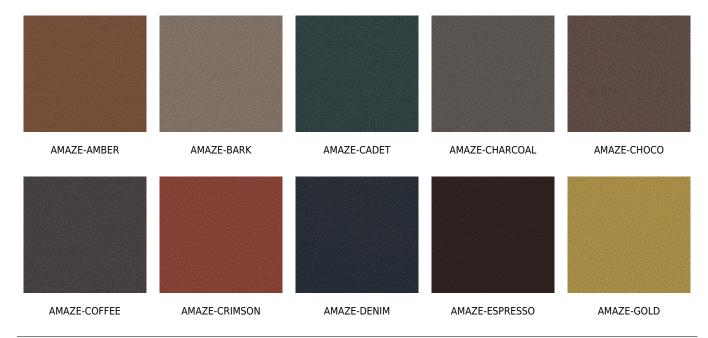

## posh textiles

Collection Name : Cosmopolitan Product Name : AMAZE-TAUPE



#### **FABRIC INFORMATION**

ACT Symbols: ACT S

Cleaning: Fabric Care » WS (Water or Solvent), Bleach (4:1),

Denim, Ink dye resistant Weight: 850 GSM Shown Railroaded: No

#### **TECHNICAL SPECIFICATIONS**

Wear Test: 200000 Double Rubs (Wyzenbeek, Cotton Duck)

Fire Resistance: CAL117-2013, NFPA 260, IMO 8

Lightfastness: 2000 Hours

#### **APPLICATIONS**

Guestroom Seating
Wall Panels
Residential Seating
Food & Beverage Seating
Drapery
Headboard
Nightclub
Higher Education
Healthcare
Senior Living
Outdoor Seating
IMO

### **COLOR OPTIONS**



# posh textiles





AMAZE-TAN