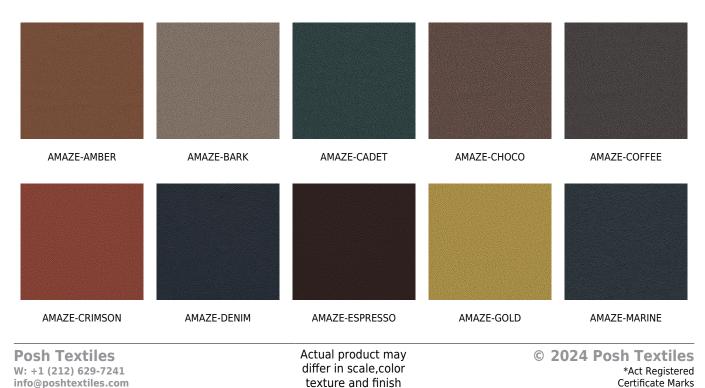

n Name : Cosmopolitan Product Name : AMAZE-CHARCOAL

https://poshtextiles.com



#### FABRIC INFORMATION

#### ACT Symbols: ACT Symbols: ACT Symbols: ACT Symbols: ACT Symbols: ACT Sympolitan Width: 55 inches Contents: 100% Silicone Color Family: Gray Pattern: Solid & Textured 3 Years warrenty Repeat: Approx.None Cleaning: Fabric Care » WS (Water or Solvent), Bleach (4:1), Denim, Ink dye resistant Weight: 850 GSM Shown Railroaded: No

#### TECHNICAL SPECIFICATIONS

Wear Test: 200000 Double Rubs (Wyzenbeek, Cotton Duck) Fire Resistance: CAL117-2013, NFPA 260, IMO 8 Lightfastness: 2000 Hours

#### APPLICATIONS

Guestroom Seating Wall Panels Residential Seating Food & Beverage Seating Drapery Headboard Nightclub Higher Education Healthcare Senior Living Outdoor Seating IMO

### COLOR OPTIONS



# posh textiles



AMAZE-TAUPE