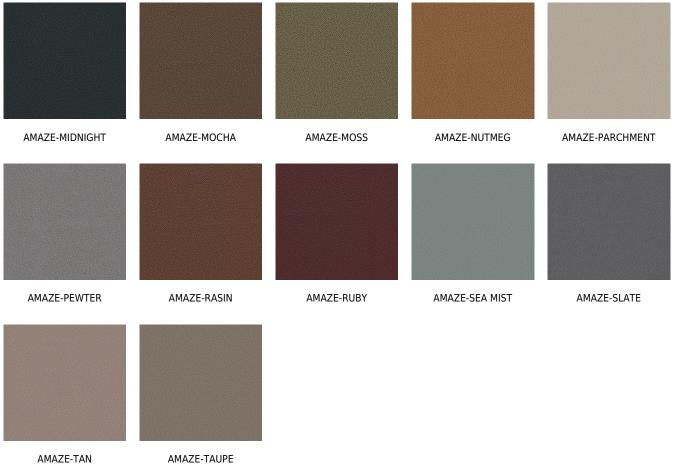

an Product Name : AMAZE-CHARCOAL

https://poshtextiles.com



#### FABRIC INFORMATION

#### ACT Symbols: ACT Symbols: ACT Symbols: ACT Symbols: ACT Symbols: ACT Sympolitan Width: 55 inches Contents: 100% Silicone Color Family: Gray Pattern: Solid & Textured 3 Years warrenty Repeat: Approx.None Cleaning: Fabric Care » WS (Water or Solvent), Bleach (4:1), Denim, Ink dye resistant Weight: 850 GSM Shown Railroaded: No

#### TECHNICAL SPECIFICATIONS

Wear Test: 200000 Double Rubs (Wyzenbeek, Cotton Duck) Fire Resistance: CAL117-2013, NFPA 260, IMO 8 Lightfastness: 2000 Hours

#### APPLICATIONS

Guestroom Seating Wall Panels Residential Seating Food & Beverage Seating Drapery Headboard Nightclub Higher Education Healthcare Senior Living Outdoor Seating IMO

### COLOR OPTIONS



# posh textiles



AMAZE-TAUPE